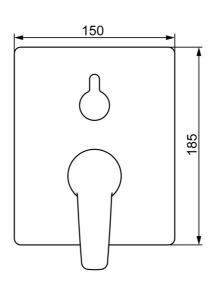

### SP80609093

|      | Name                           | Code     |
|------|--------------------------------|----------|
| 01   | Functional unit, 3.5           | 59914299 |
| 02   | Cartridge, 3.5 Classic         | 59913075 |
| 03   | Screw sleeve, M38x1            | 59912115 |
| 04   | Temperature adjustment limiter | 59912325 |
| 05   | O-ring, 23.47x2.62             | 59914304 |
| 06   | Diverter                       | 59914183 |
| 07   | Cover flange, 185x150 mm       | 59914327 |
| 08   | Fixing part                    | 59914307 |
| 09   | Screw, M4.5x80                 | 59912890 |
| 10   | Diverter knob                  | 59914324 |
| 11   | Cover sleeve                   | 59912511 |
| 12   | Screw, M5x8, SW2.5             | 59904755 |
| 13   | Symbol plug Grey               | 59912112 |
| 14   | Installation kit               | 59914186 |
| 15   | Lever                          | 59914712 |
| 15   | Lever                          | 59914417 |
| N.I. | Adapter, H/C reversed          | 59914184 |
| N.I. | Fixing screw, M6x13            | 59914657 |
| N.I. | Diverter, 120°                 | 59914655 |
| N.I. | Raising kit, 15 mm             | 59914182 |