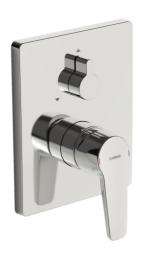

# 80609093 HANSAPOLO - Cover part for bath and shower faucet

EAN: 4057304003813 static.hansa.com/80609093

- Bathtub & Shower
- Trim Kit, Single-lever
- Concealed wall mounting
- Chrome
- Hot/Cold symbols, Single operating lever/handle
- · Turn operated diverter
- Limitation option for maximum temperature and flow-rate, Adjustable hot water stop (included, retrofittable)
- ø 35 mm ceramic cartridge for flow and temperature control
- Inner body made of DZR brass
- Rosette plate frame, Square rosette, Sleeve, Fastening of the function unit with screws, BLUECLICK for an easy, screwless trim plate installation, BLUETUNE alignment after installation of +/- 3,5º