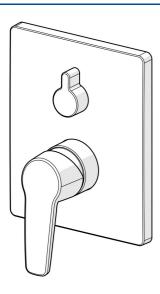

# 80609093 HANSAPOLO - Cover part for bath and shower faucet

EAN: 4057304003813 static.hansa.com/80609093

- Bathtub & Shower
- Trim Kit, Single-lever
- Concealed wall mounting
- Chrome
- Hot/Cold symbols, Single operating lever/handle
- · Turn operated diverter
- Limitation option for maximum temperature and flow-rate, Adjustable hot water stop (included, retrofittable)
- ø 35 mm ceramic cartridge for flow and temperature control
- Inner body made of DZR brass
- Rosette plate frame, Square rosette, Sleeve, Fastening of the function unit with screws, BLUECLICK for an easy, screwless trim plate installation, BLUETUNE alignment after installation of +/- 3,5º