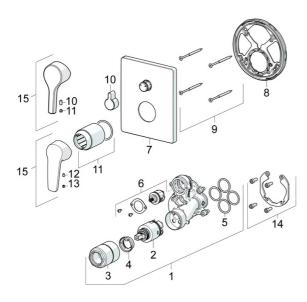

# **Spare parts**

### SP80609093

|      | Name                           | Code     |
|------|--------------------------------|----------|
| 01   | Functional unit, 3.5           | 59914299 |
| 02   | Cartridge, 3.5 Classic         | 59913075 |
| 03   | Screw sleeve, M38x1            | 59912115 |
| 04   | Temperature adjustment limiter | 59912325 |
| 05   | O-ring, 23.47x2.62             | 59914304 |
| 06   | Diverter                       | 59914183 |
| 07   | Cover flange, 185x150 mm       | 59914327 |
| 08   | Fixing part                    | 59914307 |
| 09   | Screw, M4.5x80                 | 59912890 |
| 10   | Diverter knob                  | 59914324 |
| 11   | Cover sleeve                   | 59912511 |
| 12   | Screw, M5x8, SW2.5             | 59904755 |
| 13   | Symbol plug Grey               | 59912112 |
| 14   | Installation kit               | 59914186 |
| 15   | Lever                          | 59914712 |
| 15   | Lever                          | 59914417 |
| N.I. | Adapter, H/C reversed          | 59914184 |
| N.I. | Fixing screw, M6x13            | 59914657 |
| N.I. | Diverter, 120°                 | 59914655 |
| N.I. | Raising kit, 15 mm             | 59914182 |