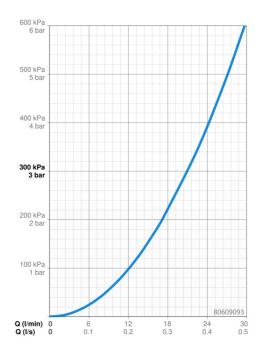

# **Technical data**

| ŀ | ιο | W | рı | 0 | p | er | τı | es |
|---|----|---|----|---|---|----|----|----|
|---|----|---|----|---|---|----|----|----|

Flow-rate at 3 bar 21.0 / 21.0 l/min