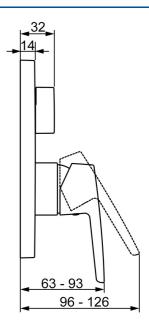

### SP80609093

|      | Name                           | Code     |
|------|--------------------------------|----------|
| 01   | Functional unit, 3.5           | 59914299 |
| 02   | Cartridge, 3.5 Classic         | 59913075 |
| 03   | Screw sleeve, M38x1            | 59912115 |
| 04   | Temperature adjustment limiter | 59912325 |
| 05   | O-ring, 23.47x2.62             | 59914304 |
| 06   | Diverter                       | 59914183 |
| 07   | Cover flange, 185x150 mm       | 59914327 |
| 08   | Fixing part                    | 59914307 |
| 09   | Screw, M4.5x80                 | 59912890 |
| 10   | Diverter knob                  | 59914324 |
| 11   | Cover sleeve                   | 59912511 |
| 12   | Screw, M5x8, SW2.5             | 59904755 |
| 13   | Symbol plug Grey               | 59912112 |
| 14   | Installation kit               | 59914186 |
| 15   | Lever                          | 59914712 |
| 15   | Lever                          | 59914417 |
| N.I. | Adapter, H/C reversed          | 59914184 |
| N.I. | Fixing screw, M6x13            | 59914657 |
| N.I. | Diverter, 120°                 | 59914655 |
| N.I. | Raising kit, 15 mm             | 59914182 |