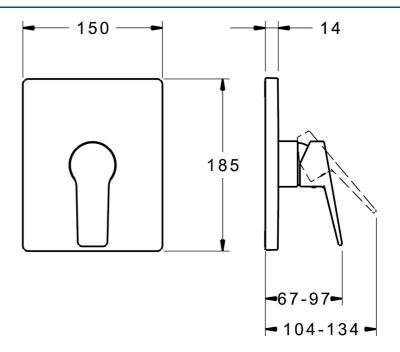

## 802690830061 HANSATWEN - Nadom. časť podomiet. sprch. batérie

EAN: 4015474293953 static.hansa.com/802690830061

- · Riešenia pre sprchy
- Jednopáková, Sada pre konečnú montáž
- Podomietková inštalácia
- Chróm
- Páka so symbolom teplej a studenej vody, Jedna ovládacia páka / rukoväť
- Funkcie pre nastavenie maximálnej teploty a prietoku vody, Nastaviteľný obmedzovač teploty vody (súčasť dodávky, možnosť dodatočnej inštalácie)
- ø 35 mm keramická kartuša pre ovládanie teploty a prietoku vody
  - Telo batérie z mosadze DZR
  - Štvorcová rozeta, Funkčná jednotka pripevnená skrutkami, BLUECLICK – pre ľahkú bezskrutkovú inštaláciu vonkajšej krytky