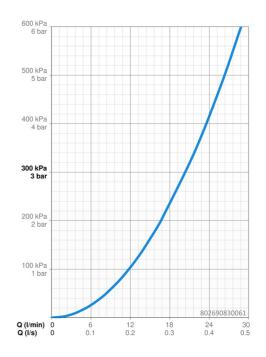

## Technické údaje

| 20.4 l/min |
|------------|
|            |
| max. +80°C |
| 0.5-10 bar |
|            |
| EN 817     |
|            |
| S-P-07752  |
|            |
| 12,23      |
| 0,39       |
| 7,63       |
| 20,18      |
| 0,33       |
| 3937,20    |
| 0,02       |
| 0,02       |
| 0,26       |
| -6,24      |
|            |