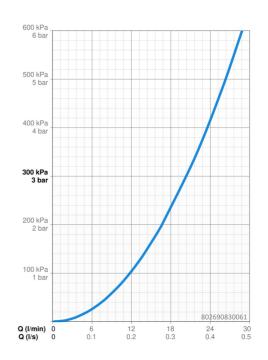

## Dati tecnici

| 20.4 l/min |
|------------|
|            |
| max. +80°C |
| 0.5-10 bar |
|            |
| EN 817     |
|            |
| S-P-07752  |
|            |
| 12,23      |
| 0,39       |
| 7,63       |
| 20,18      |
| 0,33       |
| 3937,20    |
| 0,02       |
| 0,02       |
| 0,26       |
| -6,24      |
|            |