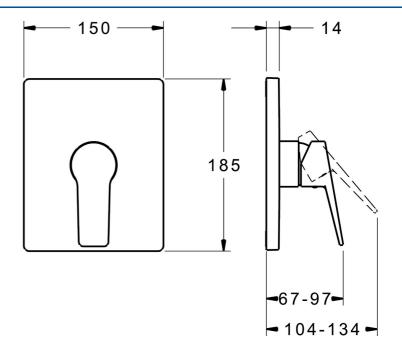

## 802690830061 HANSATWEN - Piastra per miscelatore doccia

EAN: 4015474293953 static.hansa.com/802690830061

- Soluzioni doccia
- Monocomando, Set esterno
- Montaggio a parete con unità d'incasso
- Crom
- Leva con simbolo F+C, Leva/Manopola monocomando
- Limitatore di temperatura, Limitatore di temperatura regolabile
- Cartuccia a dischi ceramici ø 35mm
- Ottone DZR
- Placca quadrata, Unità di funzionamento con fissaggio a vite, BLUECLICK portaplacca per un montaggio semplice