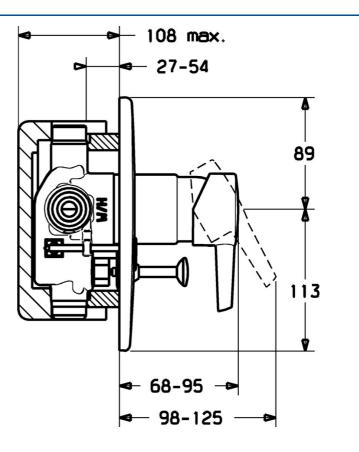

#### **Caratteristiche tecniche**

Fornitura di acqua calda Pressione di esercizio max. +80°C 0.5-10 bar