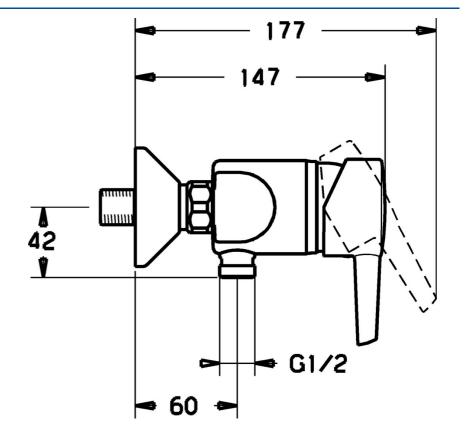

## Dati tecnici

## **Caratteristiche tecniche**

Fornitura di acqua calda Pressione di esercizio max. +80°C 0.5-10 bar

Parti di ricambio