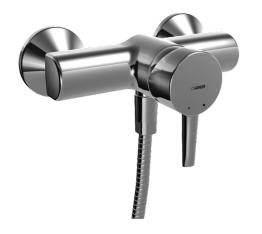

## 73120183 HANSAPINTO - Miscelatore doccia

EAN: 4019636104330 static.hansa.com/73120183

- Soluzioni doccia
- Monocomando

- Montaggio a parete
  - Cromo