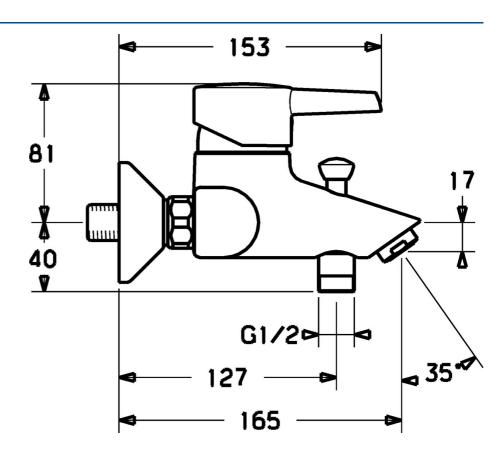

## Dati tecnici

## Caratteristiche tecniche

Fornitura di acqua calda Pressione di esercizio max. +80°C

0.5-10 bar