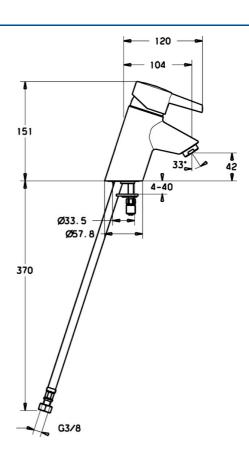

#### Caratteristiche tecniche

Fornitura di acqua calda Pressione di esercizio Materiale max. +80°C 0.5-10 bar Ottone