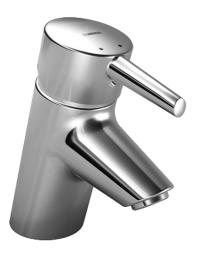

## 73062283 HANSAPINTO - Miscelatore lavabo

EAN: 4019636103647 static.hansa.com/73062283

- Lavabo
- Monocomando
- Montaggio d'appoggio

- Cromo
- Bocca fissa