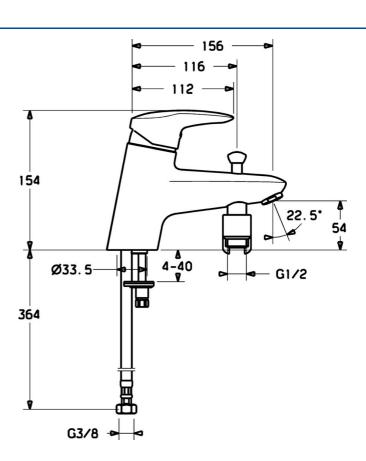

## Dati tecnici

## Caratteristiche tecniche

Fornitura di acqua calda Pressione di esercizio max. +80°C 0.5-10 bar