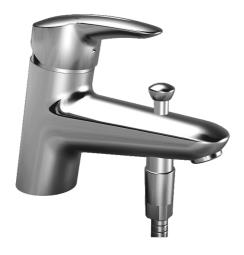

EAN: 4019636104507 static.hansa.com/70372283

- Vasca & doccia
- Monocomando

- Montaggio a bordo vasca
- Cromo