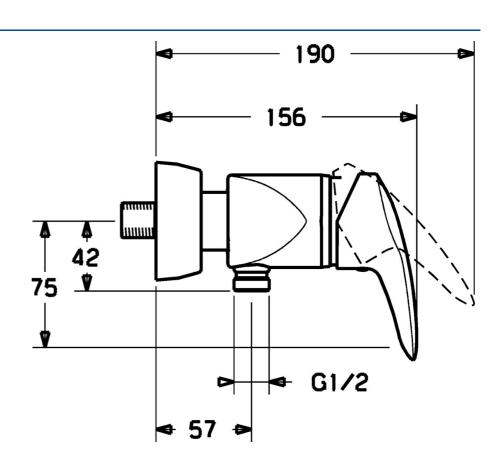

## Caratteristiche tecniche

Fornitura di acqua calda Pressione di esercizio max. +80°C 0.5-10 bar