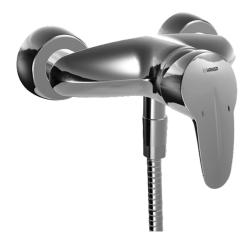

EAN: 4019636103661 static.hansa.com/70120183

- Soluzioni doccia
- Monocomando

- Montaggio a parete
- Cromo