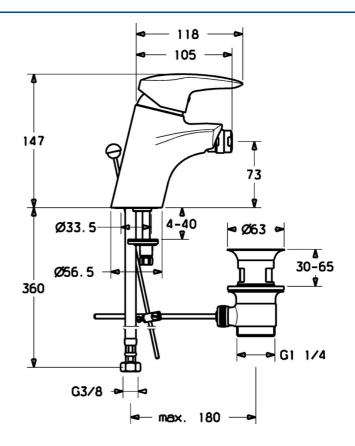

## SP70073283

|      | Nome                                         | Codice   |
|------|----------------------------------------------|----------|
| 1.1  | Tappo Fuori produzione                       | 79900070 |
| 1.2  | , M5x8, SW2.5 Fuori produzione               | 79900151 |
| 2    | Cappuccio Cromo                              | 79901095 |
| 3    | Screw                                        | 79900223 |
| 4    | Anello distanziatore                         | 79900145 |
| 5    | Cartuccia                                    | 79900391 |
| 5.1  | Kit di guarnizione Fuori produzione          | 79900082 |
| 5.2  | Giunto, 15x18x4.5 Fuori produzione           | 79900138 |
| 5.3  | Giunto, 9x12.2x4.5                           | 79900137 |
| 6    | Asta saltarello Cromo Fuori produzione       | 79900197 |
| 7    | Vite di tenuta                               | 79900964 |
| 8    | Aereatore, M24x1 Cromo                       | 79900048 |
| 12   | Barra, scarico a saltarello                  | 79900080 |
| 12.1 | Snodo                                        | 79900077 |
| 13   | Tappo, d 63 mm Cromo                         | 79900038 |
| 14   | Scarico a saltarello Cromo                   | 79900034 |
| 15   | Snodo Cromo Fuori produzione                 | 79900201 |
| 18   | Tubo flessibile, M10x1, G3/8, L=415          | 79901049 |
| 18.1 | Tubo di accoppiamento Cromo Fuori produzione | 79901099 |