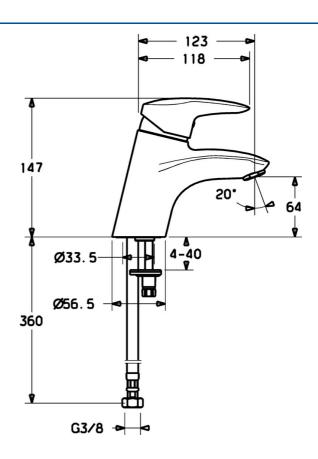

## Parti di ricambio

### SP70062283

|      | Nome                                         | Codice   |
|------|----------------------------------------------|----------|
| 1.1  | Tappo Fuori produzione                       | 79900070 |
| 1.2  | , M5x8, SW2.5 Fuori produzione               | 79900151 |
| 2    | Cappuccio Cromo                              | 79901095 |
| 3    | Screw                                        | 79900223 |
| 4    | Anello distanziatore                         | 79900145 |
| 5    | Cartuccia                                    | 79900391 |
| 5.1  | Kit di guarnizione Fuori produzione          | 79900082 |
| 5.2  | Giunto, 15x18x4.5 Fuori produzione           | 79900138 |
| 5.3  | Giunto, 9x12.2x4.5                           | 79900137 |
| 7    | Vite di tenuta                               | 79900964 |
| 8    | Aereatore, M24x1 Cromo                       | 79900048 |
| 18   | Tubo flessibile, M10x1, G3/8, L=415          | 79901049 |
| 18.1 | Tubo di accoppiamento Cromo Fuori produzione | 79901099 |