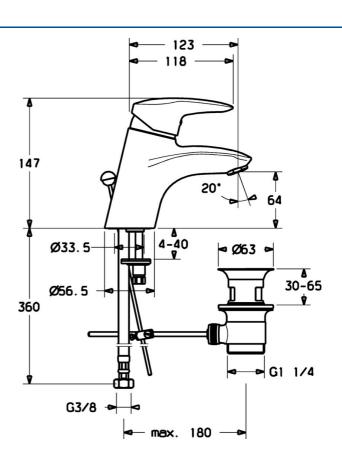

## Parti di ricambio

## SP70042283

|      | Nome                                         | Codice   |
|------|----------------------------------------------|----------|
| 1.1  | Tappo Fuori produzione                       | 79900070 |
| 1.2  | , M5x8, SW2.5 Fuori produzione               | 79900151 |
| 2    | Cappuccio Cromo                              | 79901095 |
| 3    | Screw                                        | 79900223 |
| 4    | Anello distanziatore                         | 79900145 |
| 5    | Cartuccia                                    | 79900391 |
| 5.1  | Kit di guarnizione Fuori produzione          | 79900082 |
| 5.2  | Giunto, 15x18x4.5 Fuori produzione           | 79900138 |
| 5.3  | Giunto, 9x12.2x4.5                           | 79900137 |
| 6    | Asta saltarello Cromo Fuori produzione       | 79900197 |
| 7    | Vite di tenuta                               | 79900964 |
| 8    | Aereatore, M24x1 Cromo                       | 79900048 |
| 12   | Barra, scarico a saltarello                  | 79900080 |
| 12.1 | Snodo                                        | 79900077 |
| 13   | Tappo, d 63 mm Cromo                         | 79900038 |
| 14   | Scarico a saltarello Cromo                   | 79900034 |
| 18   | Tubo flessibile, M10x1, G3/8, L=415          | 79901049 |
| 18.1 | Tubo di accoppiamento Cromo Fuori produzione | 79901099 |
|      |                                              |          |