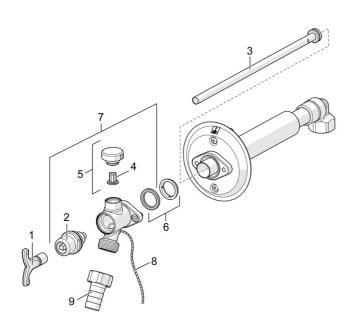

# **Spare parts**

### SP69509101

|   | Name              | Code     |
|---|-------------------|----------|
| 1 | Key               | 59914267 |
| 2 | Bushing           | 59914268 |
| 3 | Inside spindle    | 59914269 |
| 4 | Vacuum valve head | 59914270 |
| 5 | Vacuum breaker    | 59914271 |
| 6 | Retainer bushing  | 59914272 |
| 7 | Outer body        | 59914273 |
| 8 | Ball chain        | 59914274 |
| 9 | Hose coupling     | 59914275 |