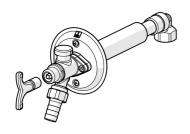

# 69509101 HANSA - Garden valve

EAN: 4015474277434 static.hansa.com/69509101

- Garden
- Wall mounted
- Chrome

- Vacuum breaker
- Flexible length / can be shortened, Frost proof