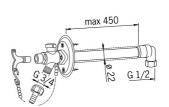

### **Technical data**

| Technical   | properties   |   |
|-------------|--------------|---|
| · cciiiicat | p. opc. 6.63 | • |

| DN-size (nominal dimension) | DN15       |
|-----------------------------|------------|
| Hot water supply            | max. +80°C |
| Working pressure            | 0.5-10 bar |