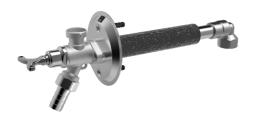

# 69509101 HANSA - Garden valve

EAN: 4015474277434 static.hansa.com/69509101

- Garden
- Wall mounted
- Chrome

- Vacuum breaker
- Flexible length / can be shortened, Frost proof