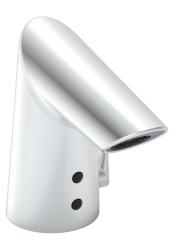

#### • Lavabo

- Settore pubblico e semipubblico
- Alimentazione a batteria, Senza contatto
- Montaggio d'appoggio
- Cromo
- Bocca fissa
- Rompigetto integrato

- Manopola di regolazione temperatura
- Limitatore di temperatura regolabile
- Valvola di miscelazione manuale, Valvola/e di non ritorno, Filtro/i anti-impurità
- Sensore con autofocus, Valvola elettromagnetica, Indicazione batteria scarica
- Collegamento con flessibili
- Senza piletta di scarico, Senza foro per saltarello