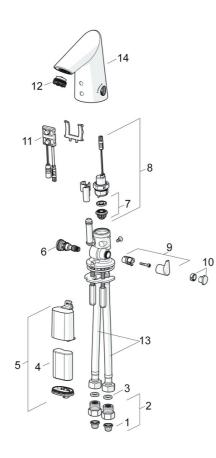

### Parti di ricambio

#### SP65412210

| 01       Filtro per impurità       59914085         02       Valvola antiriflusso e filtro Cromo       59914086         03       Giunto, 8x14.3x2       59914087         04       Batteria, 2CR5 6 V       59914087         05       Box per batteria completo, 2CR5 6 V       59914088         06       Regolatore di temperatura       59914089         07       Membrana per valvola magnetica       1006500V         08       Valvola Magnetica, 6 V       59914090         08       Valvola Magnetica, 6 V       59914090         09       Maniglia per regolazione della temperatura Cromo       59914092         10       Spinotto Cromo       1010087V         11       Sensore, 6/9/12 V, Bluetooth       59914093         12       Aereatore, M21.5x1, 5 l/min       59914093         13       Cannette flessibili, L=375, G3/8-M10x1 (2pcs)       59914093         14       Bocca Cromo       59914058         N.I.       Pezzi di bloccaggio       59914058                          |      | Nome                                             | Codice   |
|--------------------------------------------------------------------------------------------------------------------------------------------------------------------------------------------------------------------------------------------------------------------------------------------------------------------------------------------------------------------------------------------------------------------------------------------------------------------------------------------------------------------------------------------------------------------------------------------------------------------------------------------------------------------------------------------------------------------------------------------------------------------------------------------------------------------------------------------------------------------------------------------------------------------------------------------------------------------------------------------------|------|--------------------------------------------------|----------|
| Name         Name         Name           03         Giunto, 8x14.3x2         59914087           04         Batteria, 2CR5 6 V         59914087           05         Box per batteria completo, 2CR5 6 V         59914088           06         Regolatore di temperatura         59914089           07         Membrana per valvola magnetica         1006500V           07         Membrana con o-ring Fuori produzione         59914090           08         Valvola Magnetica, 6 V         59914091           09         Maniglia per regolazione della temperatura Cromo         59914092           10         Spinotto Cromo         1010087V           11         Sensore, 6 V Fuori produzione         59914093           11         Sensore, 6/9/12 V, Bluetooth         59914093           12         Aereatore, M21.5x1, 5 l/min         59914094           13         Cannette flessibili, L=375, G3/8-M10x1 (2pcs)         59914095           14         Bocca Cromo         59914084 | 01   | Filtro per impurità                              | 59914085 |
| 04         Batteria, 2CR5 6 V         59911670           05         Box per batteria completo, 2CR5 6 V         59914088           06         Regolatore di temperatura         59914089           07         Membrana per valvola magnetica         1006500V           07         Membrana con o-ring Fuori produzione         59914090           08         Valvola Magnetica, 6 V         59914091           09         Maniglia per regolazione della temperatura Cromo         59914092           10         Spinotto Cromo         1010087V           11         Sensore, 6 V Fuori produzione         59914093           11         Sensore, 6/9/12 V, Bluetooth         59914093           12         Aereatore, M21.5x1, 5 l/min         59914094           13         Cannette flessibili, L=375, G3/8-M10x1 (2pcs)         59914095           14         Bocca Cromo         59914095                                                                                                 | 02   | Valvola antiriflusso e filtro Cromo              | 59914086 |
| 05       Box per batteria completo, 2CR5 6 V       59914088         06       Regolatore di temperatura       59914089         07       Membrana per valvola magnetica       1006500V         07       Membrana con o-ring Fuori produzione       59914090         08       Valvola Magnetica, 6 V       59914090         09       Maniglia per regolazione della temperatura Cromo       59914090         10       Spinotto Cromo       1010087V         11       Sensore, 6 V Fuori produzione       59914093         12       Aereatore, M21.5x1, 5 L/min       59914093         13       Cannette flessibili, L=375, G3/8-M10x1 (2pcs)       59914093         14       Bocca Cromo       59914093                                                                                                                                                                                                                                                                                             | 03   | Giunto, 8x14.3x2                                 | 59914087 |
| 06         Regolatore di temperatura         59914089           07         Membrana per valvola magnetica         1006500V           07         Membrana con o-ring Fuori produzione         59914090           08         Valvola Magnetica, 6 V         59914091           09         Maniglia per regolazione della temperatura Cromo         59914092           10         Spinotto Cromo         1010087V           11         Sensore, 6 V Fuori produzione         59914093           11         Sensore, 6/9/12 V, Bluetooth         59914093           12         Aereatore, M21.5x1, 5 l/min         59914094           13         Cannette flessibili, L=375, G3/8-M10x1 (2pcs)         59914095           14         Bocca Cromo         59914094                                                                                                                                                                                                                                    | 04   | Batteria, 2CR5 6 V                               | 59911670 |
| 07         Membrana per valvola magnetica         1006500V           07         Membrana con o-ring Fuori produzione         59914090           08         Valvola Magnetica, 6 V         59914091           09         Maniglia per regolazione della temperatura Cromo         59914092           10         Spinotto Cromo         1010087V           11         Sensore, 6 V Fuori produzione         59914093           11         Sensore, 6/9/12 V, Bluetooth         59914567           12         Aereatore, M21.5x1, 5 L/min         59914094           13         Cannette flessibili, L=375, G3/8-M10x1 (2pcs)         59914095           14         Bocca Cromo         59914589                                                                                                                                                                                                                                                                                                    | 05   | Box per batteria completo, 2CR5 6 V              | 59914088 |
| Nembrana con o-ring Fuori produzione         59914090           08         Valvola Magnetica, 6 V         59914091           09         Maniglia per regolazione della temperatura Cromo         59914092           10         Spinotto Cromo         1010087V           11         Sensore, 6 V Fuori produzione         59914093           11         Sensore, 6/9/12 V, Bluetooth         59914093           12         Aereatore, M21.5x1, 5 l/min         59914094           13         Cannette flessibili, L=375, G3/8-M10x1 (2pcs)         59914095           14         Bocca Cromo         59914589                                                                                                                                                                                                                                                                                                                                                                                    | 06   | Regolatore di temperatura                        | 59914089 |
| 08         Valvola Magnetica, 6 V         59914091           09         Maniglia per regolazione della temperatura Cromo         59914092           10         Spinotto Cromo         1010087V           11         Sensore, 6 V Fuori produzione         59914093           11         Sensore, 6/9/12 V, Bluetooth         59914093           12         Aereatore, M21.5x1, 5 l/min         59914094           13         Cannette flessibili, L=375, G3/8-M10x1 (2pcs)         59914095           14         Bocca Cromo         59914587                                                                                                                                                                                                                                                                                                                                                                                                                                                    | 07   | Membrana per valvola magnetica                   | 1006500V |
| 09         Maniglia per regolazione della temperatura Cromo         59914092           10         Spinotto Cromo         1010087V           11         Sensore, 6 V Fuori produzione         59914093           11         Sensore, 6/9/12 V, Bluetooth         59914567           12         Aereatore, M21.5x1, 5 L/min         59914094           13         Cannette flessibili, L=375, G3/8-M10x1 (2pcs)         59914095           14         Bocca Cromo         59914589                                                                                                                                                                                                                                                                                                                                                                                                                                                                                                                 | 07   | Membrana con o-ring Fuori produzione             | 59914090 |
| 10         Spinotto Cromo         1010087V           11         Sensore, 6 V Fuori produzione         59914093           11         Sensore, 6/9/12 V, Bluetooth         59914567           12         Aereatore, M21.5x1, 5 I/min         59914094           13         Cannette flessibili, L=375, G3/8-M10x1 (2pcs)         59914589           14         Bocca Cromo         59914589                                                                                                                                                                                                                                                                                                                                                                                                                                                                                                                                                                                                        | 08   | Valvola Magnetica, 6 V                           | 59914091 |
| Image: Norm of the sensore, 6 V Fuori produzione         59914093           11         Sensore, 6/9/12 V, Bluetooth         59914567           12         Aereatore, M21.5x1, 5 l/min         59914094           13         Cannette flessibili, L=375, G3/8-M10x1 (2pcs)         59914095           14         Bocca Cromo         59914589                                                                                                                                                                                                                                                                                                                                                                                                                                                                                                                                                                                                                                                     | 09   | Maniglia per regolazione della temperatura Cromo | 59914092 |
| 11     Sensore, 6/9/12 V, Bluetooth     59914567       12     Aereatore, M21.5x1, 5 L/min     59914094       13     Cannette flessibili, L=375, G3/8-M10x1 (2pcs)     59914095       14     Bocca Cromo     59914589                                                                                                                                                                                                                                                                                                                                                                                                                                                                                                                                                                                                                                                                                                                                                                             | 10   | Spinotto Cromo                                   | 1010087V |
| 12     Aereatore, M21.5x1, 5 l/min     59914094       13     Cannette flessibili, L=375, G3/8-M10x1 (2pcs)     59914095       14     Bocca Cromo     59914589                                                                                                                                                                                                                                                                                                                                                                                                                                                                                                                                                                                                                                                                                                                                                                                                                                    | 11   | Sensore, 6 V Fuori produzione                    | 59914093 |
| 13         Cannette flessibili, L=375, G3/8-M10x1 (2pcs)         59914095           14         Bocca Cromo         59914589                                                                                                                                                                                                                                                                                                                                                                                                                                                                                                                                                                                                                                                                                                                                                                                                                                                                      | 11   | Sensore, 6/9/12 V, Bluetooth                     | 59914567 |
| 14 Bocca Cromo 59914589                                                                                                                                                                                                                                                                                                                                                                                                                                                                                                                                                                                                                                                                                                                                                                                                                                                                                                                                                                          | 12   | Aereatore, M21.5x1, 5 l/min                      | 59914094 |
|                                                                                                                                                                                                                                                                                                                                                                                                                                                                                                                                                                                                                                                                                                                                                                                                                                                                                                                                                                                                  | 13   | Cannette flessibili, L=375, G3/8-M10x1 (2pcs)    | 59914095 |
| N.I. Pezzi di bloccaggio 59914106                                                                                                                                                                                                                                                                                                                                                                                                                                                                                                                                                                                                                                                                                                                                                                                                                                                                                                                                                                | 14   | Bocca Cromo                                      | 59914589 |
|                                                                                                                                                                                                                                                                                                                                                                                                                                                                                                                                                                                                                                                                                                                                                                                                                                                                                                                                                                                                  | N.I. | Pezzi di bloccaggio                              | 59914106 |