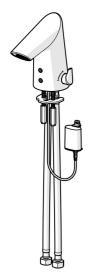

### Parti di ricambio

#### SP65412210

| 01       Filtro per impurità       59914085         02       Valvola antiriflusso e filtro Cromo       59914086         03       Giunto, 8x14.3x2       59914087         04       Batteria, 2CR5 6 V       59914087         05       Box per batteria completo, 2CR5 6 V       59914088         06       Regolatore di temperatura       59914089         07       Membrana per valvola magnetica       1006500V         08       Valvola Magnetica, 6 V       59914090         08       Valvola Magnetica, 6 V       59914090         09       Maniglia per regolazione della temperatura Cromo       59914092         10       Spinotto Cromo       1010087V         11       Sensore, 6/9/12 V, Bluetooth       59914093         12       Aereatore, M21.5x1, 5 l/min       59914093         13       Cannette flessibili, L=375, G3/8-M10x1 (2pcs)       59914093         14       Bocca Cromo       59914058         N.I.       Pezzi di bloccaggio       59914058                          |      | Nome                                             | Codice   |
|--------------------------------------------------------------------------------------------------------------------------------------------------------------------------------------------------------------------------------------------------------------------------------------------------------------------------------------------------------------------------------------------------------------------------------------------------------------------------------------------------------------------------------------------------------------------------------------------------------------------------------------------------------------------------------------------------------------------------------------------------------------------------------------------------------------------------------------------------------------------------------------------------------------------------------------------------------------------------------------------------|------|--------------------------------------------------|----------|
| Name         Name         Name           03         Giunto, 8x14.3x2         59914087           04         Batteria, 2CR5 6 V         59914087           05         Box per batteria completo, 2CR5 6 V         59914088           06         Regolatore di temperatura         59914089           07         Membrana per valvola magnetica         1006500V           07         Membrana con o-ring Fuori produzione         59914090           08         Valvola Magnetica, 6 V         59914091           09         Maniglia per regolazione della temperatura Cromo         59914092           10         Spinotto Cromo         1010087V           11         Sensore, 6 V Fuori produzione         59914093           11         Sensore, 6/9/12 V, Bluetooth         59914093           12         Aereatore, M21.5x1, 5 l/min         59914094           13         Cannette flessibili, L=375, G3/8-M10x1 (2pcs)         59914095           14         Bocca Cromo         59914084 | 01   | Filtro per impurità                              | 59914085 |
| 04         Batteria, 2CR5 6 V         59911670           05         Box per batteria completo, 2CR5 6 V         59914088           06         Regolatore di temperatura         59914089           07         Membrana per valvola magnetica         1006500V           07         Membrana con o-ring Fuori produzione         59914090           08         Valvola Magnetica, 6 V         59914091           09         Maniglia per regolazione della temperatura Cromo         59914092           10         Spinotto Cromo         1010087V           11         Sensore, 6 V Fuori produzione         59914093           11         Sensore, 6/9/12 V, Bluetooth         59914093           12         Aereatore, M21.5x1, 5 l/min         59914094           13         Cannette flessibili, L=375, G3/8-M10x1 (2pcs)         59914095           14         Bocca Cromo         59914095                                                                                                 | 02   | Valvola antiriflusso e filtro Cromo              | 59914086 |
| 05       Box per batteria completo, 2CR5 6 V       59914088         06       Regolatore di temperatura       59914089         07       Membrana per valvola magnetica       1006500V         07       Membrana con o-ring Fuori produzione       59914090         08       Valvola Magnetica, 6 V       59914090         09       Maniglia per regolazione della temperatura Cromo       59914090         10       Spinotto Cromo       1010087V         11       Sensore, 6 V Fuori produzione       59914093         12       Aereatore, M21.5x1, 5 L/min       59914093         13       Cannette flessibili, L=375, G3/8-M10x1 (2pcs)       59914093         14       Bocca Cromo       59914093                                                                                                                                                                                                                                                                                             | 03   | Giunto, 8x14.3x2                                 | 59914087 |
| 06         Regolatore di temperatura         59914089           07         Membrana per valvola magnetica         1006500V           07         Membrana con o-ring Fuori produzione         59914090           08         Valvola Magnetica, 6 V         59914091           09         Maniglia per regolazione della temperatura Cromo         59914092           10         Spinotto Cromo         1010087V           11         Sensore, 6 V Fuori produzione         59914093           11         Sensore, 6/9/12 V, Bluetooth         59914093           12         Aereatore, M21.5x1, 5 l/min         59914094           13         Cannette flessibili, L=375, G3/8-M10x1 (2pcs)         59914095           14         Bocca Cromo         59914094                                                                                                                                                                                                                                    | 04   | Batteria, 2CR5 6 V                               | 59911670 |
| 07         Membrana per valvola magnetica         1006500V           07         Membrana con o-ring Fuori produzione         59914090           08         Valvola Magnetica, 6 V         59914091           09         Maniglia per regolazione della temperatura Cromo         59914092           10         Spinotto Cromo         1010087V           11         Sensore, 6 V Fuori produzione         59914093           11         Sensore, 6/9/12 V, Bluetooth         59914567           12         Aereatore, M21.5x1, 5 L/min         59914094           13         Cannette flessibili, L=375, G3/8-M10x1 (2pcs)         59914095           14         Bocca Cromo         59914589                                                                                                                                                                                                                                                                                                    | 05   | Box per batteria completo, 2CR5 6 V              | 59914088 |
| Nembrana con o-ring Fuori produzione         59914090           08         Valvola Magnetica, 6 V         59914091           09         Maniglia per regolazione della temperatura Cromo         59914092           10         Spinotto Cromo         1010087V           11         Sensore, 6 V Fuori produzione         59914093           11         Sensore, 6/9/12 V, Bluetooth         59914093           12         Aereatore, M21.5x1, 5 l/min         59914094           13         Cannette flessibili, L=375, G3/8-M10x1 (2pcs)         59914095           14         Bocca Cromo         59914589                                                                                                                                                                                                                                                                                                                                                                                    | 06   | Regolatore di temperatura                        | 59914089 |
| 08         Valvola Magnetica, 6 V         59914091           09         Maniglia per regolazione della temperatura Cromo         59914092           10         Spinotto Cromo         1010087V           11         Sensore, 6 V Fuori produzione         59914093           11         Sensore, 6/9/12 V, Bluetooth         59914093           12         Aereatore, M21.5x1, 5 l/min         59914094           13         Cannette flessibili, L=375, G3/8-M10x1 (2pcs)         59914095           14         Bocca Cromo         59914587                                                                                                                                                                                                                                                                                                                                                                                                                                                    | 07   | Membrana per valvola magnetica                   | 1006500V |
| 09         Maniglia per regolazione della temperatura Cromo         59914092           10         Spinotto Cromo         1010087V           11         Sensore, 6 V Fuori produzione         59914093           11         Sensore, 6/9/12 V, Bluetooth         59914567           12         Aereatore, M21.5x1, 5 L/min         59914094           13         Cannette flessibili, L=375, G3/8-M10x1 (2pcs)         59914095           14         Bocca Cromo         59914589                                                                                                                                                                                                                                                                                                                                                                                                                                                                                                                 | 07   | Membrana con o-ring Fuori produzione             | 59914090 |
| 10         Spinotto Cromo         1010087V           11         Sensore, 6 V Fuori produzione         59914093           11         Sensore, 6/9/12 V, Bluetooth         59914567           12         Aereatore, M21.5x1, 5 I/min         59914094           13         Cannette flessibili, L=375, G3/8-M10x1 (2pcs)         59914589           14         Bocca Cromo         59914589                                                                                                                                                                                                                                                                                                                                                                                                                                                                                                                                                                                                        | 08   | Valvola Magnetica, 6 V                           | 59914091 |
| Image: Norm of the sensore, 6 V Fuori produzione         59914093           11         Sensore, 6/9/12 V, Bluetooth         59914567           12         Aereatore, M21.5x1, 5 l/min         59914094           13         Cannette flessibili, L=375, G3/8-M10x1 (2pcs)         59914095           14         Bocca Cromo         59914589                                                                                                                                                                                                                                                                                                                                                                                                                                                                                                                                                                                                                                                     | 09   | Maniglia per regolazione della temperatura Cromo | 59914092 |
| 11     Sensore, 6/9/12 V, Bluetooth     59914567       12     Aereatore, M21.5x1, 5 L/min     59914094       13     Cannette flessibili, L=375, G3/8-M10x1 (2pcs)     59914095       14     Bocca Cromo     59914589                                                                                                                                                                                                                                                                                                                                                                                                                                                                                                                                                                                                                                                                                                                                                                             | 10   | Spinotto Cromo                                   | 1010087V |
| 12     Aereatore, M21.5x1, 5 l/min     59914094       13     Cannette flessibili, L=375, G3/8-M10x1 (2pcs)     59914095       14     Bocca Cromo     59914589                                                                                                                                                                                                                                                                                                                                                                                                                                                                                                                                                                                                                                                                                                                                                                                                                                    | 11   | Sensore, 6 V Fuori produzione                    | 59914093 |
| 13         Cannette flessibili, L=375, G3/8-M10x1 (2pcs)         59914095           14         Bocca Cromo         59914589                                                                                                                                                                                                                                                                                                                                                                                                                                                                                                                                                                                                                                                                                                                                                                                                                                                                      | 11   | Sensore, 6/9/12 V, Bluetooth                     | 59914567 |
| 14 Bocca Cromo 59914589                                                                                                                                                                                                                                                                                                                                                                                                                                                                                                                                                                                                                                                                                                                                                                                                                                                                                                                                                                          | 12   | Aereatore, M21.5x1, 5 l/min                      | 59914094 |
|                                                                                                                                                                                                                                                                                                                                                                                                                                                                                                                                                                                                                                                                                                                                                                                                                                                                                                                                                                                                  | 13   | Cannette flessibili, L=375, G3/8-M10x1 (2pcs)    | 59914095 |
| N.I. Pezzi di bloccaggio 59914106                                                                                                                                                                                                                                                                                                                                                                                                                                                                                                                                                                                                                                                                                                                                                                                                                                                                                                                                                                | 14   | Bocca Cromo                                      | 59914589 |
|                                                                                                                                                                                                                                                                                                                                                                                                                                                                                                                                                                                                                                                                                                                                                                                                                                                                                                                                                                                                  | N.I. | Pezzi di bloccaggio                              | 59914106 |