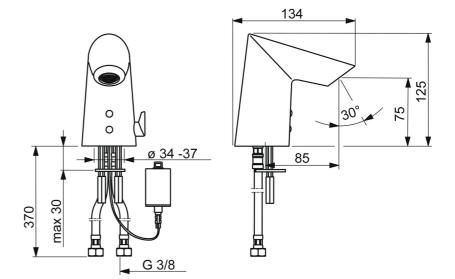

### Dati tecnici

| Portata 3 bar (con limitatore di flusso) | 4.8 l/min                                                                                                                                                                                                                |  |  |
|------------------------------------------|--------------------------------------------------------------------------------------------------------------------------------------------------------------------------------------------------------------------------|--|--|
| Caratteristiche tecniche                 |                                                                                                                                                                                                                          |  |  |
| Misura DN (dimensione nominale)          | DN15                                                                                                                                                                                                                     |  |  |
| Fornitura di acqua calda                 | max. +70°C                                                                                                                                                                                                               |  |  |
| Pressione di esercizio                   | 1-10 bar                                                                                                                                                                                                                 |  |  |
| Misura della connessione                 | G3/8                                                                                                                                                                                                                     |  |  |
| Projection                               | 85 mm                                                                                                                                                                                                                    |  |  |
| Backflow prevention (EN1717)             | EB                                                                                                                                                                                                                       |  |  |
| Materiale                                | Ottone/Plastica                                                                                                                                                                                                          |  |  |
| Periodo di scorrimento max.              | 2 min                                                                                                                                                                                                                    |  |  |
| Country inticks alotten isks             |                                                                                                                                                                                                                          |  |  |
| Caratteristiche elettroniche<br>Batteria | Lithium 2CR5 6 V                                                                                                                                                                                                         |  |  |
| Batteria                                 | Lithium 2CR5 6 V                                                                                                                                                                                                         |  |  |
|                                          | Lithium 2CR5 6 V<br>C € EMC Directive 2014/30/EU , RoHS Directive<br>2011/65/EU                                                                                                                                          |  |  |
| Batteria<br>Norme                        | <ul> <li>C € EMC Directive 2014/30/EU , RoHS Directive</li> <li>2011/65/EU</li> <li>EN 15091, ETSI EN 301 489-1 V1.9.2 , ETSI EN 300 328 v2.2.2 ,<br/>EN 61000-6-1:2007 , EN 61000-6-3:2007+A1:2011+AC:2012 ,</li> </ul> |  |  |
| Batteria<br><b>Norme</b><br>Direttiva EU | <ul> <li>C € EMC Directive 2014/30/EU , RoHS Directive</li> <li>2011/65/EU</li> <li>EN 15091, ETSI EN 301 489-1 V1.9.2 , ETSI EN 300 328 v2.2.2 ,</li> </ul>                                                             |  |  |