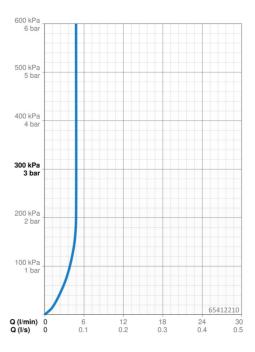

### Dati tecnici

| Portata 3 bar (con limitatore di flusso) | 4.8 l/min                                                                                                                                                                                                                |  |  |
|------------------------------------------|--------------------------------------------------------------------------------------------------------------------------------------------------------------------------------------------------------------------------|--|--|
| Caratteristiche tecniche                 |                                                                                                                                                                                                                          |  |  |
| Misura DN (dimensione nominale)          | DN15                                                                                                                                                                                                                     |  |  |
| Fornitura di acqua calda                 | max. +70°C                                                                                                                                                                                                               |  |  |
| Pressione di esercizio                   | 1-10 bar                                                                                                                                                                                                                 |  |  |
| Misura della connessione                 | G3/8                                                                                                                                                                                                                     |  |  |
| Projection                               | 85 mm                                                                                                                                                                                                                    |  |  |
| Backflow prevention (EN1717)             | EB                                                                                                                                                                                                                       |  |  |
| Materiale                                | Ottone/Plastica                                                                                                                                                                                                          |  |  |
| Periodo di scorrimento max.              | 2 min                                                                                                                                                                                                                    |  |  |
| Country inticks alotten isks             |                                                                                                                                                                                                                          |  |  |
| Caratteristiche elettroniche<br>Batteria | Lithium 2CR5 6 V                                                                                                                                                                                                         |  |  |
| Batteria                                 | Lithium 2CR5 6 V                                                                                                                                                                                                         |  |  |
|                                          | Lithium 2CR5 6 V<br>C € EMC Directive 2014/30/EU , RoHS Directive<br>2011/65/EU                                                                                                                                          |  |  |
| Batteria<br>Norme                        | <ul> <li>C € EMC Directive 2014/30/EU , RoHS Directive</li> <li>2011/65/EU</li> <li>EN 15091, ETSI EN 301 489-1 V1.9.2 , ETSI EN 300 328 v2.2.2 ,<br/>EN 61000-6-1:2007 , EN 61000-6-3:2007+A1:2011+AC:2012 ,</li> </ul> |  |  |
| Batteria<br><b>Norme</b><br>Direttiva EU | <ul> <li>C € EMC Directive 2014/30/EU , RoHS Directive</li> <li>2011/65/EU</li> <li>EN 15091, ETSI EN 301 489-1 V1.9.2 , ETSI EN 300 328 v2.2.2 ,</li> </ul>                                                             |  |  |