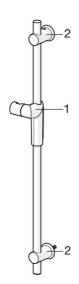

## Parti di ricambio

#### SP65360120

NomeCodice1Cursore per asta doccia Cromo599141472Supporto a muro Cromo59914148