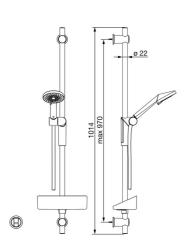

#### Caratteristiche tecniche

Misura DN (dimensione nominale)DN15Fornitura di acqua caldamax. +65° CPressione di esercizio0.5-5 barMisura della connessioneG1/2Diametro22 mmLunghezza / altezza970 mmMaterialeComposite