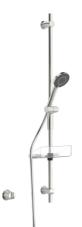

# 65370120 HANSACLASSICJET - Combinazione Doccia con

doccetta Fuori produzione

EAN: 4057304001024 static.hansa.com/65370120

- Soluzioni doccia
- Montaggio a parete
- Cromo

- Doccetta a mano, Asta doccia, Supporto regolabile dell'asta doccia, Portasapone, Supporto doccetta, Flessibile doccia (1750 mm), Tecnologia di protezione anticalcare
- Normale Getto d'acqua uniforme e morbido, Pioggia -Getto d'acqua uniforme e forte, Sensibile - Getto d'acqua delicato
- 3 getti