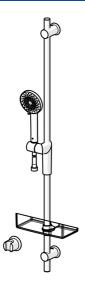

# 65370120 HANSACLASSICJET - Combinazione Doccia con

doccetta Fuori produzione

EAN: 4057304001024 static.hansa.com/65370120

- Soluzioni doccia
- Montaggio a parete
- Cromo

- Doccetta a mano, Asta doccia, Supporto regolabile dell'asta doccia, Portasapone, Supporto doccetta, Flessibile doccia (1750 mm), Tecnologia di protezione anticalcare
- Normale Getto d'acqua uniforme e morbido, Pioggia -Getto d'acqua uniforme e forte, Sensibile - Getto d'acqua delicato
- 3 getti