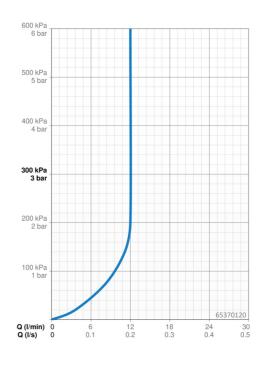

# 65370120 HANSACLASSICJET - Combinazione Doccia con

doccetta Fuori produzione

EAN: 4057304001024 static.hansa.com/65370120



- Soluzioni doccia
- Montaggio a parete
- Cromo

- Doccetta a mano, Asta doccia, Supporto regolabile dell'asta doccia, Portasapone, Supporto doccetta, Flessibile doccia (1750 mm), Tecnologia di protezione anticalcare
- Normale Getto d'acqua uniforme e morbido, Pioggia -Getto d'acqua uniforme e forte, Sensibile - Getto d'acqua delicato
- 3 getti







## Dati tecnici

### Caratteristiche flusso

Portata 3 bar (con limitatore di flusso) 12.0 l/min

#### Caratteristiche tecniche

Misura DN (dimensione nominale)DN15Fornitura di acqua caldamax. +65° CPressione di esercizio0.5-5 barMisura della connessioneG1/2Diametro22 mmLunghezza / altezza970 mmMaterialeComposite



## Parti di ricambio

#### SP65360120

NomeCodice1Cursore per asta doccia Cromo599141472Supporto a muro Cromo59914148