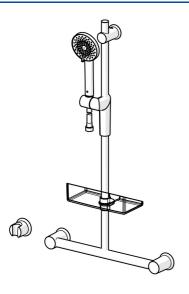

# 65360320 HANSACLASSICJET - Combinazione Doccia con doccetta,

L=600 Fuori produzione

EAN: 4015474273474 static.hansa.com/65360320

- Soluzioni doccia
- Montaggio a parete
- Cromo

- Doccetta a mano, Asta doccia, Supporto regolabile dell'asta doccia, Portasapone, Supporto doccetta, Flessibile doccia (1750 mm), Tecnologia di protezione anticalcare
- Normale Getto d'acqua uniforme e morbido, Pioggia -Getto d'acqua uniforme e forte, Sensibile - Getto d'acqua delicato
- 3 getti

## Parti di ricambio

### SP65360120

|   | Nome                          | Codice   |
|---|-------------------------------|----------|
| 1 | Cursore per asta doccia Cromo | 59914147 |
| 2 | Supporto a muro Cromo         | 59914148 |