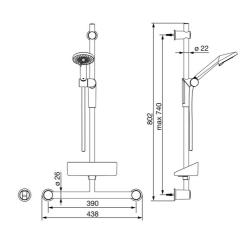

#### Caratteristiche tecniche

Fornitura di acqua calda max. +65°C
Pressione di esercizio 0.5-5 bar
Misura della connessione G1/2
Diametro 22 mm
Lunghezza / altezza 740 mm