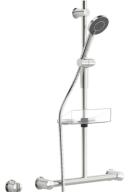

# 65360320 HANSACLASSICJET - Combinazione Doccia con doccetta,

L=600 Fuori produzione

EAN: 4015474273474 static.hansa.com/65360320

- Soluzioni doccia
- Montaggio a parete
- Cromo

- Doccetta a mano, Asta doccia, Supporto regolabile dell'asta doccia, Portasapone, Supporto doccetta, Flessibile doccia (1750 mm), Tecnologia di protezione anticalcare
- Normale Getto d'acqua uniforme e morbido, Pioggia -Getto d'acqua uniforme e forte, Sensibile - Getto d'acqua delicato
- 3 getti