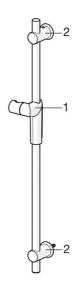

### SP65360120

|   | Nome                          | Codice   |
|---|-------------------------------|----------|
| 1 | Cursore per asta doccia Cromo | 59914147 |
| 2 | Supporto a muro Cromo         | 59914148 |