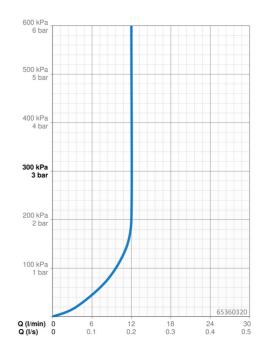

#### Caratteristiche flusso

Portata 3 bar (con limitatore di flusso) 12.0 l/min