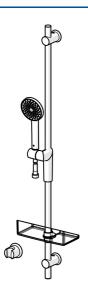

# 65350110 HANSACLASSICJET - Combinazione Doccia con

doccetta Fuori produzione

EAN: 4057304001154 static.hansa.com/65350110

- Montaggio a parete
- Cromo

- Flessibile doccia (1750 mm), Supporto regolabile dell'asta doccia, Portasapone, Supporto doccetta, Tecnologia di protezione anticalcare
- 1 getto