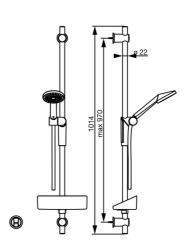

### Caratteristiche tecniche

Fornitura di acqua calda Pressione di esercizio Misura della connessione Lunghezza / altezza max. +65°C

0.5-5 bar

G1/2

970 mm