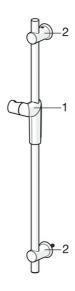

## SP65360120

|   | Nome                          | Codice  |
|---|-------------------------------|---------|
| 1 | Cursore per asta doccia Cromo | 5991414 |
| 2 | Supporto a muro Cromo         | 5991414 |