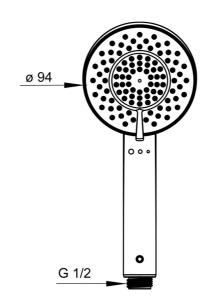

## Dati tecnici

| Caratteristiche flusso    |                   |  |
|---------------------------|-------------------|--|
| Portata 3 bar             | 12.0 <b>l/min</b> |  |
| Caratteristiche tecniche  |                   |  |
| Fornitura di acqua calda  | max. +65°C        |  |
| Pressione di esercizio    | 0.5-5 bar         |  |
| Misura della connessione  | G1/2              |  |
| Materiale                 | Composite         |  |
| Norme                     |                   |  |
| Standard EN               | EN 1112           |  |
| Classe di rumorosità      | I (ISO 3822)      |  |
| Certificati/Dichiarazioni |                   |  |
| ABP                       | P-IX 38114/ID     |  |