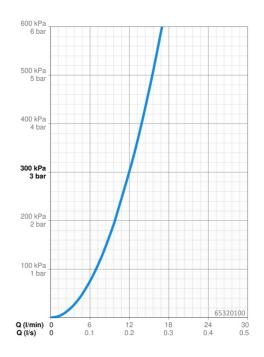

## Dati tecnici

| Caratteristiche flusso    |                   |  |
|---------------------------|-------------------|--|
| Portata 3 bar             | 12.0 <b>l/min</b> |  |
| Caratteristiche tecniche  |                   |  |
| Fornitura di acqua calda  | max. +65°C        |  |
| Pressione di esercizio    | 0.5-5 bar         |  |
| Misura della connessione  | G1/2              |  |
| Materiale                 | Composite         |  |
| Norme                     |                   |  |
| Standard EN               | EN 1112           |  |
| Classe di rumorosità      | I (ISO 3822)      |  |
| Certificati/Dichiarazioni |                   |  |
| ABP                       | P-IX 38114/ID     |  |