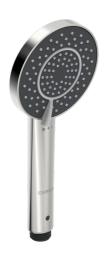

## 65320100 HANSACLASSICJET - Doccetta

EAN: 4015474273481 static.hansa.com/65320100

- Soluzioni doccia
- Accessori
- Cromo

- Tecnologia di protezione anticalcare
- Normale Getto d'acqua uniforme e morbido, Rinfrescante - Forte getto d'acqua, attiva e rinfresca il corpo, Rilassante -Getto d'acqua morbido, piacevole per tutto il corpo
- 3 getti