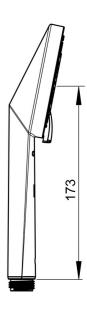

## Dati tecnici

| Caratteristiche flusso    |                   |  |
|---------------------------|-------------------|--|
| Portata 3 bar             | 12.0 <b>l/min</b> |  |
| Caratteristiche tecniche  |                   |  |
| Fornitura di acqua calda  | max. +65°C        |  |
| Pressione di esercizio    | 0.5-5 bar         |  |
| Misura della connessione  | G1/2              |  |
| Materiale                 | Composite         |  |
| Norme                     |                   |  |
| Standard EN               | EN 1112           |  |
| Classe di rumorosità      | I (ISO 3822)      |  |
| Certificati/Dichiarazioni |                   |  |
| ABP                       | P-IX 38114/ID     |  |