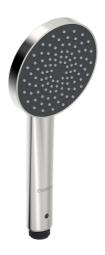

EAN: 4057304001130 static.hansa.com/65310100

- Soluzioni doccia
- Accessori
- Cromo

- Tecnologia di protezione anticalcare
- Intenso Getto d'acqua rinvigorente
- 1 getto