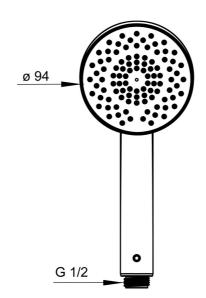

## Dati tecnici

| Ca | rai | ter | ISti | cne | Tlu | 550 |
|----|-----|-----|------|-----|-----|-----|
|    |     |     |      |     |     |     |

| Portata 3 bar            | 12.0 l/min   |              |  |  |
|--------------------------|--------------|--------------|--|--|
| Tortata 5 bar            | 12.0 Q mm    |              |  |  |
| Caratteristiche tecniche |              |              |  |  |
| Fornitura di acqua calda | max. +65°C   |              |  |  |
| Pressione di esercizio   | 0.5-5 bar    |              |  |  |
| Misura della connessione | G1/2         |              |  |  |
| Materiale                | Composite    |              |  |  |
| Norme                    |              |              |  |  |
| Standard EN              | EN 1112      |              |  |  |
| Classe di rumorosità     | I (ISO 3822) | I (ISO 3822) |  |  |