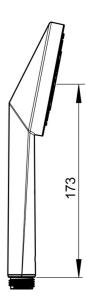

## Dati tecnici

| Ca | rai | ter | ISti | cne | Tlu | 550 |
|----|-----|-----|------|-----|-----|-----|
|    |     |     |      |     |     |     |

| Portata 3 bar            | 12.0 l/min   |              |  |  |
|--------------------------|--------------|--------------|--|--|
| Tortata 5 bar            | 12.0 Q mm    |              |  |  |
| Caratteristiche tecniche |              |              |  |  |
| Fornitura di acqua calda | max. +65°C   |              |  |  |
| Pressione di esercizio   | 0.5-5 bar    |              |  |  |
| Misura della connessione | G1/2         |              |  |  |
| Materiale                | Composite    |              |  |  |
| Norme                    |              |              |  |  |
| Standard EN              | EN 1112      |              |  |  |
| Classe di rumorosità     | I (ISO 3822) | I (ISO 3822) |  |  |