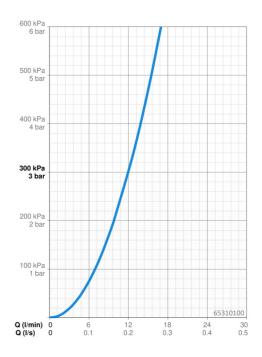

## Dati tecnici

| Ca | rai | ter | ISti | cne | Tlu | 550 |
|----|-----|-----|------|-----|-----|-----|
|    |     |     |      |     |     |     |

| Portata 3 bar            | 12.0 l/min   |              |  |  |
|--------------------------|--------------|--------------|--|--|
| Tortata 5 bar            | 12.0 Q mm    |              |  |  |
| Caratteristiche tecniche |              |              |  |  |
| Fornitura di acqua calda | max. +65°C   |              |  |  |
| Pressione di esercizio   | 0.5-5 bar    |              |  |  |
| Misura della connessione | G1/2         |              |  |  |
| Materiale                | Composite    |              |  |  |
| Norme                    |              |              |  |  |
| Standard EN              | EN 1112      |              |  |  |
| Classe di rumorosità     | I (ISO 3822) | I (ISO 3822) |  |  |