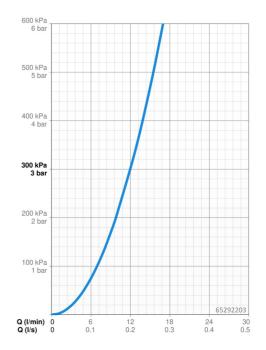

## Technische gegevens

Toestemmingen en Verklaringen

UN38.3

| Doorstromingseigenschappen        |                                                                                                                                                                                               |
|-----------------------------------|-----------------------------------------------------------------------------------------------------------------------------------------------------------------------------------------------|
| Doorstroomhoeveelheid bij 3 bar   | 12.0 L/min                                                                                                                                                                                    |
| Technische eigenschappen          |                                                                                                                                                                                               |
| DN-maat                           | DN15                                                                                                                                                                                          |
| Warmwatertoevoer                  | max. +70°C                                                                                                                                                                                    |
| Werkdruk                          | 1-10 bar                                                                                                                                                                                      |
| Aansluitmaat                      | G3/8                                                                                                                                                                                          |
| Projection                        | 200 mm                                                                                                                                                                                        |
| Terugstroom beveiliging (EN1717)  | EB                                                                                                                                                                                            |
| Materiaal                         | Brass/Plastic                                                                                                                                                                                 |
| Software-instellingen             |                                                                                                                                                                                               |
| Openingstijd vaatwasser stopkraan | 4 h / 12 h                                                                                                                                                                                    |
| Eigenschappen elektronica         |                                                                                                                                                                                               |
| Batterij                          | Lithium 2CR5 6 V                                                                                                                                                                              |
| Voorschriften                     |                                                                                                                                                                                               |
| EU-richtlijn                      | C ∈ EMC Directive 2014/30/EU , RoHS Directive 2011/65/EU                                                                                                                                      |
| EN-norm                           | EN 15091, EN 817, ETSI EN 301 489-1 V1.9.2, ETSI EN 300 328<br>V2.2.2, EN 61000-6-1:2007, EN 61000-6-<br>3:2007+A1:2011+AC:2012, EN 60335-<br>1:2012+A11+A13+A1+A14+A2+A15:2021, Part 19.11.4 |
| Beschermingsklasse                | IP 55                                                                                                                                                                                         |
|                                   |                                                                                                                                                                                               |