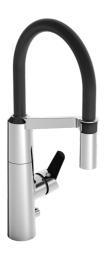

## 65292203 HANSAFIT SemiPro - Keukenkraan met vaatwasventiel, 6

V Stopgezet

EAN: 4057304004605 static.hansa.com/65292203

- Keuken
- Eengreeps, zijbediend, Batterij gestuurd, Vaatwasventiel
- Wastafelmontage
- Chroom
- Draaibare uitloop
- Electronische stopkraan voor vaatwasser
- Easy-Grip hendel, Eengreeps bediend, Hendel met warmkoud-aanduiding
- Drukknop omstelling, Automatische reset

- Normaal gelijkmatige en zachte waterstroom, Intens stimulerende waterstroom
- Uittrekbare handdouche
- Temperatuurbegrenzer (achteraf instelbaar), Temperatuurbegrenzer
- Magneetventiel, Functie(s) met signaallichten, Indicatie voor (bijna) lege batterij
- Flexibele aansluitslang(en)
- Oppervlakken in contact met drinkwater bevatten minder dan 0,3% lood, Oppervlakte met watercontact zonder nikkelcoating
- 2-stralig