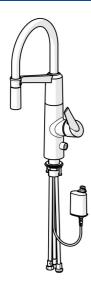

## Reserveonderdelen

## SP65292203

|    | Naam                           | Code     |
|----|--------------------------------|----------|
| 01 | Hoge uitloop Chroom            | 59914582 |
| 02 | Mousseur                       | 59914583 |
| 03 | Hoofdsproeier Chroom           | 59914584 |
| 04 | Binnenwerk, 4.0 Classic        | 59914129 |
| 05 | Schroefring, M42x1.5, SW 38    | 59914128 |
| 06 | Kap Chroom Stopgezet           | 59914127 |
| 07 | Hendel Stopgezet               | 59914124 |
| 08 | Sierdop                        | 59914513 |
| 09 | Set schroeven, M4x10           | 59914586 |
| 10 | Bevestigingsset                | 59913371 |
| 11 | Magneetventiel Stopgezet       | 59914587 |
| 12 | Kap Stopgezet                  | 59914588 |
| 13 | Batterij, 2CR5 6 V             | 59911670 |
| 14 | Patareikarbik kompl., 2CR5 6 V | 59914088 |
| 15 | Fixing part                    | 59914615 |
| 16 | Dichting                       | 59914144 |