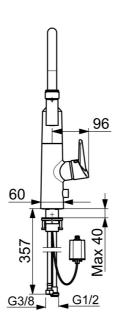

## Technische gegevens

Toestemmingen en Verklaringen

UN38.3

| Doorstromingseigenschappen        |                                                                                                                                                                                               |
|-----------------------------------|-----------------------------------------------------------------------------------------------------------------------------------------------------------------------------------------------|
| Doorstroomhoeveelheid bij 3 bar   | 12.0 L/min                                                                                                                                                                                    |
| Technische eigenschappen          |                                                                                                                                                                                               |
| DN-maat                           | DN15                                                                                                                                                                                          |
| Warmwatertoevoer                  | max. +70°C                                                                                                                                                                                    |
| Werkdruk                          | 1-10 bar                                                                                                                                                                                      |
| Aansluitmaat                      | G3/8                                                                                                                                                                                          |
| Projection                        | 200 mm                                                                                                                                                                                        |
| Terugstroom beveiliging (EN1717)  | EB                                                                                                                                                                                            |
| Materiaal                         | Brass/Plastic                                                                                                                                                                                 |
| Software-instellingen             |                                                                                                                                                                                               |
| Openingstijd vaatwasser stopkraan | 4 h / 12 h                                                                                                                                                                                    |
| Eigenschappen elektronica         |                                                                                                                                                                                               |
| Batterij                          | Lithium 2CR5 6 V                                                                                                                                                                              |
| Voorschriften                     |                                                                                                                                                                                               |
| EU-richtlijn                      | C ∈ EMC Directive 2014/30/EU , RoHS Directive 2011/65/EU                                                                                                                                      |
| EN-norm                           | EN 15091, EN 817, ETSI EN 301 489-1 V1.9.2, ETSI EN 300 328<br>V2.2.2, EN 61000-6-1:2007, EN 61000-6-<br>3:2007+A1:2011+AC:2012, EN 60335-<br>1:2012+A11+A13+A1+A14+A2+A15:2021, Part 19.11.4 |
| Beschermingsklasse                | IP 55                                                                                                                                                                                         |
|                                   |                                                                                                                                                                                               |