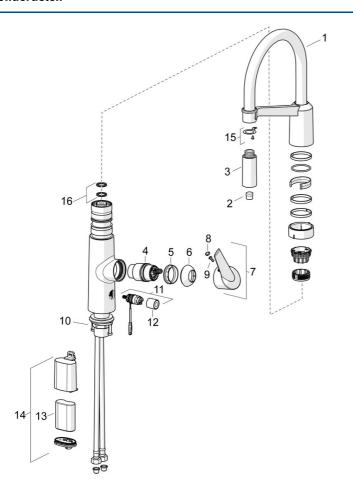

## Reserveonderdelen

## SP65292203

|    | Naam                           | Code     |
|----|--------------------------------|----------|
| 01 | Hoge uitloop Chroom            | 59914582 |
| 02 | Mousseur                       | 59914583 |
| 03 | Hoofdsproeier Chroom           | 59914584 |
| 04 | Binnenwerk, 4.0 Classic        | 59914129 |
| 05 | Schroefring, M42x1.5, SW 38    | 59914128 |
| 06 | Kap Chroom Stopgezet           | 59914127 |
| 07 | Hendel Stopgezet               | 59914124 |
| 08 | Sierdop                        | 59914513 |
| 09 | Set schroeven, M4x10           | 59914586 |
| 10 | Bevestigingsset                | 59913371 |
| 11 | Magneetventiel Stopgezet       | 59914587 |
| 12 | Kap Stopgezet                  | 59914588 |
| 13 | Batterij, 2CR5 6 V             | 59911670 |
| 14 | Patareikarbik kompl., 2CR5 6 V | 59914088 |
| 15 | Fixing part                    | 59914615 |
| 16 | Dichting                       | 59914144 |