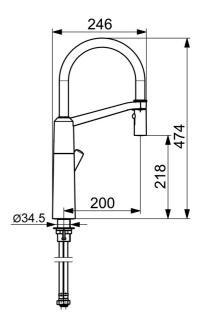

## Technische gegevens

Toestemmingen en Verklaringen

UN38.3

| Doorstromingseigenschappen        |                                                                                                                                                                                               |
|-----------------------------------|-----------------------------------------------------------------------------------------------------------------------------------------------------------------------------------------------|
| Doorstroomhoeveelheid bij 3 bar   | 12.0 L/min                                                                                                                                                                                    |
| Technische eigenschappen          |                                                                                                                                                                                               |
| DN-maat                           | DN15                                                                                                                                                                                          |
| Warmwatertoevoer                  | max. +70°C                                                                                                                                                                                    |
| Werkdruk                          | 1-10 bar                                                                                                                                                                                      |
| Aansluitmaat                      | G3/8                                                                                                                                                                                          |
| Projection                        | 200 mm                                                                                                                                                                                        |
| Terugstroom beveiliging (EN1717)  | EB                                                                                                                                                                                            |
| Materiaal                         | Brass/Plastic                                                                                                                                                                                 |
| Software-instellingen             |                                                                                                                                                                                               |
| Openingstijd vaatwasser stopkraan | 4 h / 12 h                                                                                                                                                                                    |
| Eigenschappen elektronica         |                                                                                                                                                                                               |
| Batterij                          | Lithium 2CR5 6 V                                                                                                                                                                              |
| Voorschriften                     |                                                                                                                                                                                               |
| EU-richtlijn                      | C ∈ EMC Directive 2014/30/EU , RoHS Directive 2011/65/EU                                                                                                                                      |
| EN-norm                           | EN 15091, EN 817, ETSI EN 301 489-1 V1.9.2, ETSI EN 300 328<br>V2.2.2, EN 61000-6-1:2007, EN 61000-6-<br>3:2007+A1:2011+AC:2012, EN 60335-<br>1:2012+A11+A13+A1+A14+A2+A15:2021, Part 19.11.4 |
| Beschermingsklasse                | IP 55                                                                                                                                                                                         |
|                                   |                                                                                                                                                                                               |