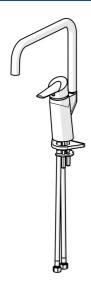

# Náhradné diely

#### SP65212203

|    | Názov                                       | Kód      |
|----|---------------------------------------------|----------|
| 01 | Aerator a kľúč, M18.5x1                     | 59914350 |
| 02 | Ovládacia rukoväť Ukončené                  | 59914170 |
| 03 | Prítlačná matica, M42x1.5, SW 38            | 59914128 |
| 04 | Kartuš, 4.0 Classic                         | 59914129 |
| 05 | Výtokové rameno Ukončené                    | 59914265 |
| 06 | Obmedzovač, 120° Ukončené                   | 59914429 |
| 07 | Obmedzovač, 60°/0°                          | 59914264 |
| 08 | Tesnenie výtokového ramena                  | 59914266 |
| 09 | Upevňovacia skrutka, M6x65 Ukončené         | 59914259 |
| 10 | Predĺženie upevňovacej skrutky, M6 Ukončené | 59914175 |
| 11 | Podložka                                    | 59910008 |
| 12 | Upevňovacia podložka s maticami             | 59914132 |