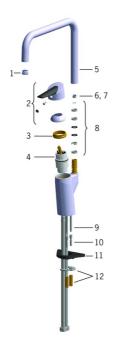

# Náhradné diely

#### SP65212203

|    | Názov                                       | Kód      |
|----|---------------------------------------------|----------|
| 01 | Aerator a kľúč, M18.5x1                     | 59914350 |
| 02 | Ovládacia rukoväť Ukončené                  | 59914170 |
| 03 | Prítlačná matica, M42x1.5, SW 38            | 59914128 |
| 04 | Kartuš, 4.0 Classic                         | 59914129 |
| 05 | Výtokové rameno Ukončené                    | 59914265 |
| 06 | Obmedzovač, 120° Ukončené                   | 59914429 |
| 07 | Obmedzovač, 60°/0°                          | 59914264 |
| 08 | Tesnenie výtokového ramena                  | 59914266 |
| 09 | Upevňovacia skrutka, M6x65 Ukončené         | 59914259 |
| 10 | Predĺženie upevňovacej skrutky, M6 Ukončené | 59914175 |
| 11 | Podložka                                    | 59910008 |
| 12 | Upevňovacia podložka s maticami             | 59914132 |