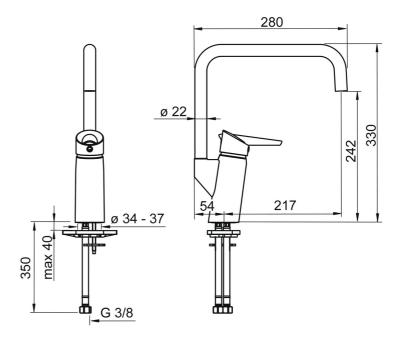

### Technické vlastnosti

| Veľkosť DN (menovitý rozmer) | DN15         |
|------------------------------|--------------|
| Dodávka teplej vody          | max. +70°C   |
| Pracovný tlak                | 0.5-10 bar   |
| Spojovacia veľkosť           | G3/8         |
| Projection                   | 217 mm       |
| Materiál                     | Mosadz/Plast |