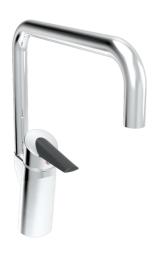

EAN: 4015474277427 static.hansa.com/65212203

- Kuchyňa
- Jednopáková
- Stojanková
- Chróm
- Otočné výtokové rameno, Možnosť obmedzenia rozsahu
- CACHÉ® zapustený aerátor umiestnený priamo vo výtokovom ramene
- Páka Easy-Grip pre ľahké uchopenie, Eco funcia pre obmedzenie prietoku vody, Jedna ovládacia páka / rukoväť, Páka so symbolom teplej a studenej vody
- Funkcie pre nastavenie maximálnej teploty a prietoku vody, Nastaviteľný obmedzovač teploty vody (súčasť dodávky, možnosť dodatočnej inštalácie)
- Filter, filtre na nečistoty, ø 40 mm keramická kartuša pre ovládanie teploty a prietoku vody
- Flexibilné pripojovacie hadičky
- Telo batérie z mosadze DZR, Povrchy prichádzajúce do styku s pitnou vodou obsahujú menej ako 0,3% olova, Vodné cesty bez poniklovania