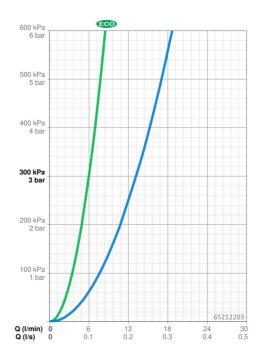

#### Vlastnosti prietoku

| Prietok Eco pri 3 bar               | 6.0 l/min  |
|-------------------------------------|------------|
| Prietok pri tlaku 3 bar             | 13.2 l/min |
| Pokles tlaku pri prietoku (0,2 l/s) | 2.5 bar    |