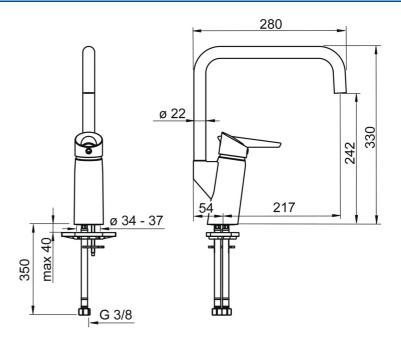

### Technische eigenschappen

| DN-maat          | DN15          |
|------------------|---------------|
| Warmwatertoevoer | max. +70°C    |
| Werkdruk         | 0.5-10 bar    |
| Aansluitmaat     | G3/8          |
| Projection       | 217 mm        |
| Materiaal        | Brass/Plastic |