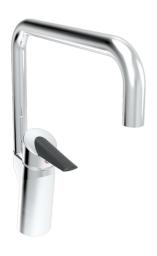

EAN: 4015474277427 static.hansa.com/65212203

- Keuken
- Eengreeps
- Wastafelmontage
- Chroom
- Draaibare uitloop, Draaibereik beperkende optie
- CACHÉ® mousseur geïntegreerd in kraanhuis
- Easy-Grip hendel, Eco optie voor debiet, Eengreeps bediend, Hendel met warm-koud-aanduiding
- Temperatuurbegrenzer, Temperatuurbegrenzer (achteraf instelbaar)
- Vuilfilter(s), ø 40 mm keramisch binnenwerk voor debiet en temperatuur instelling
- Flexibele aansluitslang(en)
- Kraanhuis gemaakt van DZR messing, Oppervlakken in contact met drinkwater bevatten minder dan 0,3% lood, Oppervlakte met watercontact zonder nikkelcoating