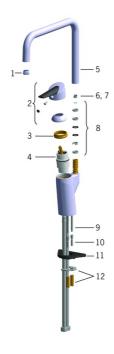

## Reserveonderdelen

#### SP65212203

|    | Naam                                   | Code     |
|----|----------------------------------------|----------|
| 01 | Mousseur en sleutel, M18.5x1 Chroom    | 59914350 |
| 02 | Hendel Stopgezet                       | 59914170 |
| 03 | Schroefring, M42x1.5, SW 38            | 59914128 |
| 04 | Binnenwerk, 4.0 Classic                | 59914129 |
| 05 | Uitloop Stopgezet                      | 59914265 |
| 06 | Begrenzer, 120° Stopgezet              | 59914429 |
| 07 | Begrenzer, 60°/0°                      | 59914264 |
| 08 | Dichting uitloop                       | 59914266 |
| 09 | Bevestigingsschroeven, M6x65 Stopgezet | 59914259 |
| 10 | Verlengschroeven, M6 Stopgezet         | 59914175 |
| 11 | Verstevigingsplaat                     | 59910008 |
| 12 | Bevestigingsplaat met bouten           | 59914132 |