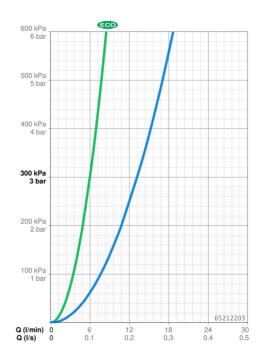

#### Doorstromingseigenschappen

| Verlaagde doorstroomhoeveelheid bij 3 bar       | 6.0 l/min  |
|-------------------------------------------------|------------|
| Doorstroomhoeveelheid bij 3 bar                 | 13.2 l/min |
| Drukverlies bij doorstroomhoeveelheid (0,2 l/s) | 2.5 bar    |