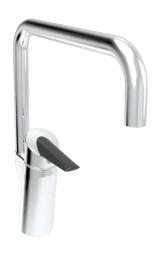

EAN: 4015474277427 static.hansa.com/65212203

- Cucina
- Monocomando
- Montaggio d'appoggio
- Cromo
- Bocca orientabile, Opzione di limitazione del raggio di rotazione
- Rompigetto integrato

- Leva EasyGrip, Funzioni Eco per il flusso d'acqua, Leva/Manopola monocomando, Leva con simbolo F+C
- Limitatore di temperatura, Limitatore di temperatura regolabile
- Filtro/i anti-impurità, Cartuccia a dischi ceramici ø 40mm
- Collegamento con flessibili
- Ottone DZR, Corpo interno in ottone a basso contenuto di piombo < 0,3 %, Condotti acqua senza rivestimento in