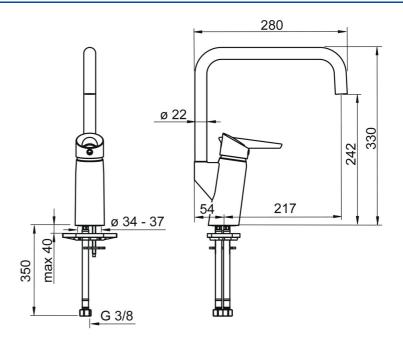

### Caratteristiche tecniche

Misura DN (dimensione nominale)DN15Fornitura di acqua caldamax. +70°CPressione di esercizio0.5-10 barMisura della connessioneG3/8Projection217 mmMaterialeOttone/Plastica