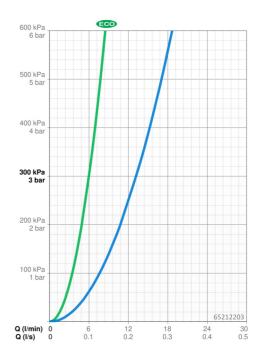

#### Caratteristiche flusso

Eco-flusso di portata a 3 bar6.0 l/minPortata 3 bar13.2 l/minPerdita di pressione con portata (0,2 l/s)2.5 bar