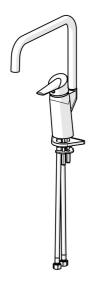

## Parti di ricambio

#### SP65212203

|    | Nome                                             | Codice   |
|----|--------------------------------------------------|----------|
| 01 | Aeretore e chiave, M18.5x1 Cromo                 | 59914350 |
| 02 | Leva Fuori produzione                            | 59914170 |
| 03 | Dado di fissaggio, M42x1.5, SW 38                | 59914128 |
| 04 | Cartuccia, 4.0 Classic                           | 59914129 |
| 05 | Bocca Fuori produzione                           | 59914265 |
| 06 | Vite per bloccaggio bocca, 120° Fuori produzione | 59914429 |
| 07 | Vite per bloccaggio bocca, 60°/0°                | 59914264 |
| 08 | Kit guarnizioni per bocca                        | 59914266 |
| 09 | Viti di fissaggio, M6x65 Fuori produzione        | 59914259 |
| 10 | Kit viti per prolunga, M6 Fuori produzione       | 59914175 |
| 11 | Base per fissaggio                               | 59910008 |
| 12 | Set di fissaggio                                 | 59914132 |