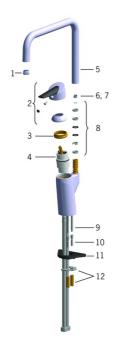

## Parti di ricambio

#### SP65212203

|    | Nome                                             | Codice   |
|----|--------------------------------------------------|----------|
| 01 | Aeretore e chiave, M18.5x1 Cromo                 | 59914350 |
| 02 | Leva Fuori produzione                            | 59914170 |
| 03 | Dado di fissaggio, M42x1.5, SW 38                | 59914128 |
| 04 | Cartuccia, 4.0 Classic                           | 59914129 |
| 05 | Bocca Fuori produzione                           | 59914265 |
| 06 | Vite per bloccaggio bocca, 120° Fuori produzione | 59914429 |
| 07 | Vite per bloccaggio bocca, 60°/0°                | 59914264 |
| 08 | Kit guarnizioni per bocca                        | 59914266 |
| 09 | Viti di fissaggio, M6x65 Fuori produzione        | 59914259 |
| 10 | Kit viti per prolunga, M6 Fuori produzione       | 59914175 |
| 11 | Base per fissaggio                               | 59910008 |
| 12 | Set di fissaggio                                 | 59914132 |