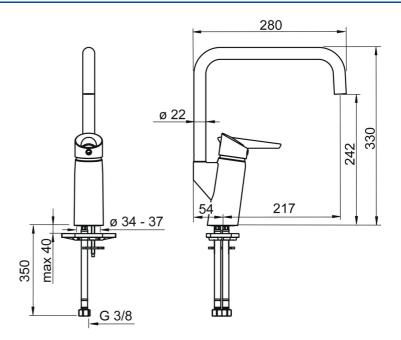

## **Technical properties**

| DN-size (nominal dimension) | DN15          |
|-----------------------------|---------------|
| Hot water supply            | max. +70°C    |
| Working pressure            | 0.5-10 bar    |
| Connection size             | G3/8          |
| Projection                  | 217 mm        |
| Material                    | Brass/Plastic |