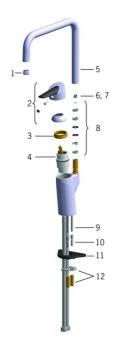

# **Spare parts**

#### SP65212203

|    | Name                                         | Code     |
|----|----------------------------------------------|----------|
| 01 | Aerator and key, M18.5x1                     | 59914350 |
| 02 | Lever Discontinued                           | 59914170 |
| 03 | Tightening nut, M42x1.5, SW 38               | 59914128 |
| 04 | Cartridge, 4.0 Classic                       | 59914129 |
| 05 | Spout Discontinued                           | 59914265 |
| 06 | Spout overturning stopper, 120° Discontinued | 59914429 |
| 07 | Spout overturning stopper, 60°/0°            | 59914264 |
| 08 | Sealing kit for spout                        | 59914266 |
| 09 | Fixing screw, M6x65 Discontinued             | 59914259 |
| 10 | Extension screw kit, M6 Discontinued         | 59914175 |
| 11 | Supporting plate                             | 59910008 |
| 12 | Fixing plates with nuts                      | 59914132 |