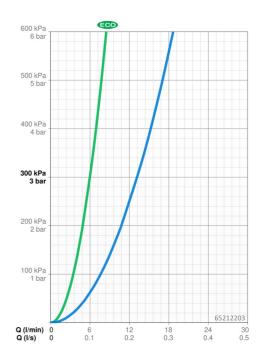

#### Flow properties

| Eco-flow at 3 bar                 | 6.0 l/min  |
|-----------------------------------|------------|
| Flow-rate at 3 bar                | 13.2 l/min |
| Pressure loss with flow (0.2 l/s) | 2.5 bar    |