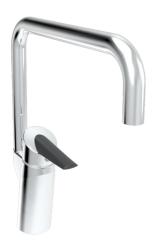

EAN: 4015474277427 static.hansa.com/65212203

- Kitchen
- Single-lever
- Deck mounted
- Chrome
- Swivel spout, Swivel range limiting option
- Hidden aerator

- Easy-Grip surface, Eco feature for water flow, Single operating lever/handle, Hot/Cold symbols
- Limitation option for maximum temperature and flow-rate, Adjustable hot water stop (included, retrofittable)
- Litter filter(s), ø 40 mm ceramic cartridge for flow and temperature control
- Flexible inlet pipes
- Inner body made of DZR brass, Surfaces in contact with drinking water contain less than 0.3% lead, Waterways without nickel coating