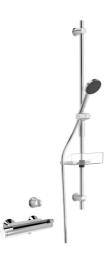

EAN: 4057304002090 static.hansa.com/65170110

- Soluzioni doccia
- Termostatico
- Montaggio a parete
- Manopola di regolazione temperatura, Manopola di regolazione portata
- Supporto regolabile dell'asta doccia, Portasapone, Flessibile doccia (1750 mm)
- Blocco di sicurezza antiscottature a 38 °C
- Regolazione termostatica della temperatura, Filtro/i antiimpurità, Vitone ceramico
- Raccordi a S eccentrici
- Ottone DZR
- sicurezza incorporata anti-riflusso per uso domestico (ai sensi DIN EN 1717)
- 1 getto