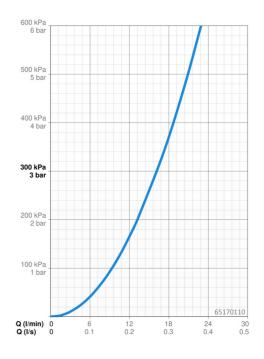

## Dati tecnici

Standard EN

| Caratteristiche flusso          |                   |  |
|---------------------------------|-------------------|--|
| Portata 3 bar                   | 16.2 <b>L/min</b> |  |
| Caratteristiche tecniche        |                   |  |
| Misura DN (dimensione nominale) | DN15              |  |
| Fornitura di acqua calda        | max. +80°C        |  |
| Pressione di esercizio          | 1-10 bar          |  |
| Profondità di installazione     | cc150 ± 15 mm     |  |
| Materiale                       | Ottone/Plastica   |  |
| Norme                           |                   |  |