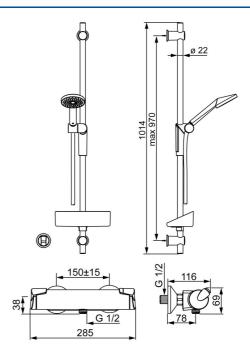

## Dati tecnici

Standard EN

| Caratteristiche flusso          |                   |  |
|---------------------------------|-------------------|--|
| Portata 3 bar                   | 16.2 <b>L/min</b> |  |
| Caratteristiche tecniche        |                   |  |
| Misura DN (dimensione nominale) | DN15              |  |
| Fornitura di acqua calda        | max. +80°C        |  |
| Pressione di esercizio          | 1-10 bar          |  |
| Profondità di installazione     | cc150 ± 15 mm     |  |
| Materiale                       | Ottone/Plastica   |  |
| Norme                           |                   |  |