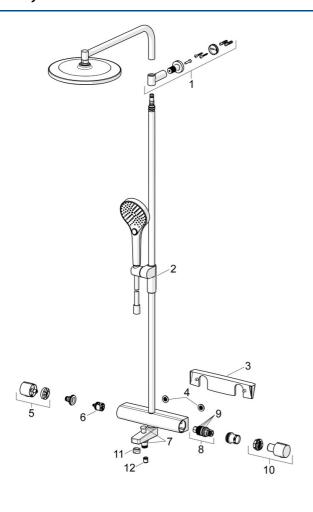

# Náhradné diely

#### SP65162201

|    | Názov                            | Kód      |
|----|----------------------------------|----------|
| 01 | Držiak                           | 1013325V |
| 02 | Jazdec/nosič sprchy              | 1012974V |
| 03 | Ppolice                          | 1012484V |
| 04 | Tesnenie s filtrom, G3/4         | 59911076 |
| 05 | Rukoväť regulátora prietoku vody | 1006775V |
| 06 | Prepínač                         | 59914183 |
| 80 | Termoelement/Kartuš, 3.4         | 59914114 |
| 09 | O-krúžok (komplet)               | 59914113 |
| 10 | Rukoväť regulátora teploty       | 1006752V |
| 11 | Aerator, M24x1 A, low pressure   | 59902692 |
| 12 | Spätný ventil, DN15              | 59914250 |