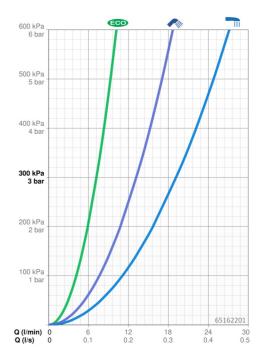

### Vlastnosti prietoku

Prietok Eco pri 3 bar

Prietok pri tlaku 3 bar

Pokles tlaku pri prietoku (0,3 l/s)

2.65 bar