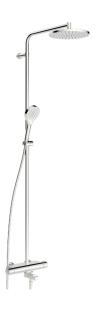

## 65162201 HANSAVIVA - Sprchová batéria s dažďovou sprchou

EAN: 4057304018046 static.hansa.com/65162201

- · Riešenia pre sprchy
- Termostatická
- Nástenná montáž
- Chróm
- Odnímateľné výtokové rameno
- CASCADE® aerátor
- Rukoväť regulátora teploty vody, Rukoväť regulátora prietoku vody, Páka so symbolom teplej a studenej vody, Páka Easy-Grip - pre ľahké uchopenie, Eco funcia pre obmedzenie prietoku vody
- Otočný prepínač, Prepínač integrovaný do ovládača prietoku, Výtokové rameno s integrovaným prepínačom
- Otočné pripojenie guľového kĺbu, Ručná sprcha, Uzamykateľné v strednej polohe, MagShelf-odnímateľná polica s magnetickým uchy..., Sprchová tyč s nastaviteľnou roztečou úchytov, Otočná hlavová sprcha, Sprchová hadica (1750 mm), Sprchová tyč, Technológia proti usadeninám (ľahko sa čistí), Sprchová hadica s ochranou proti prekrúteniu, Variabilné montážne body
- Normálny Rovnomerný a jemný prúd vody, Masáž Silný prúd vody vďaka otočným tryskám, Dážď – Rovnomerný a silný prúd vody
- Bezpečnostná poistka proti obareniu pri 38 °C, THERMO COOL - viac bezpečnosti vďaka minimálnemu ohrevu tela armatúry
- Uzatvárací vršok s keramickými doštičkami, Termostatická kartuša pre ovládanie teploty, Spätný ventil (-y), Filter, filtre na nečístoty
- Excentrické etážky, Krycia doska (y), Tlmiče
- Flexibilná dĺžka / Môže sa skrátiť, Otočné vedenie hadice
- 3-prúdová