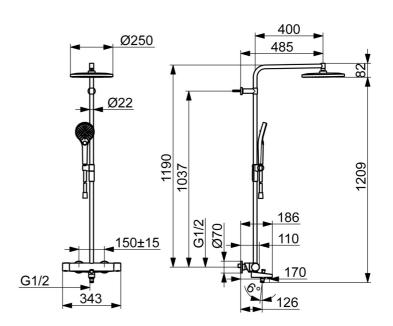

#### Technické vlastnosti

Dodávka teplej vodymax. +80°CPracovný tlak1-10 barSpojovacia veľkosť63/4Vzdialenosť na inštaláciuCC150± 15 mmProjection126 mmSpătná klapka (STN EN 1717)EBMateriálMosadz/Plast