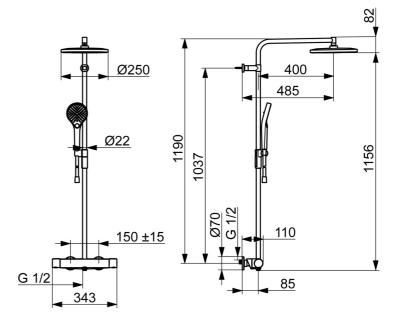

## Technické vlastnosti

Dodávka teplej vodymax. +80°CPracovný tlak1-10 barSpojovacia veľkosťG3/4Vzdialenosť na inštaláciuCC150± 15 mmSpätná klapka (STN EN 1717)EBMateriálMosadz/Plast