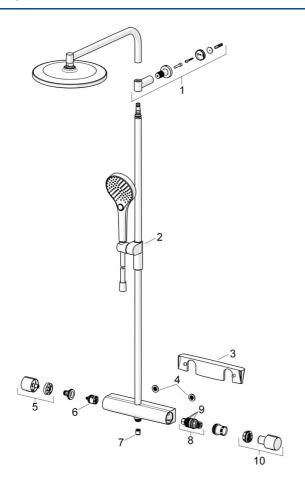

# Náhradné diely

### SP6515920133

|    | Názov                                         | Kód         |
|----|-----------------------------------------------|-------------|
| 01 | Držiak Čierna matná                           | 1013325V-33 |
| 02 | Jazdec/nosič sprchy Čierna matná              | 1012974V-33 |
| 03 | Ppolice Čierna matná                          | 1012484V-33 |
| 04 | Tesnenie s filtrom, G3/4                      | 59911076    |
| 05 | Rukoväť regulátora prietoku vody Čierna matná | 1006775V-33 |
| 06 | Prepínač                                      | 59914183    |
| 07 | Spätný ventil, DN15                           | 59914250    |
| 08 | Termoelement/Kartuš, 3.4                      | 59914114    |
| 09 | O-krúžok (komplet)                            | 59914113    |
| 10 | Rukoväť regulátora teploty Čierna matná       | 1006752V-33 |