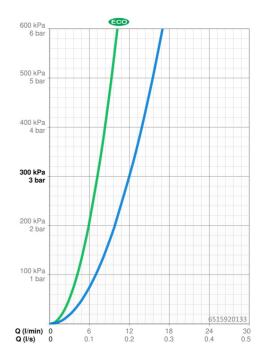

### Vlastnosti prietoku

Prietok Eco pri 3 bar 7.2 l/min
Prietok pri tlaku 3 bar 12.0/12.0 l/min
Pokles tlaku pri prietoku (0,2 l/s) 2.5 bar