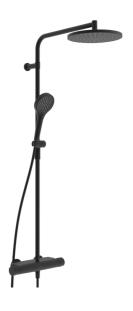

# 6515920133 HANSAVIVA - Sprchová batéria s dažďovou sprchou

EAN: 4057304018152 static.hansa.com/6515920133

- · Riešenia pre sprchy
- Termostatická
- Nástenná montáž
- Čierna matná
- Rukoväť regulátora teploty vody, Rukoväť regulátora prietoku vody, Páka so symbolom teplej a studenej vody, Páka Easy-Grip - pre ľahké uchopenie, Eco funcia pre obmedzenie prietoku vody
- Otočný prepínač, Prepínač integrovaný do ovládača prietoku
- Otočné pripojenie guľového kĺbu, Ručná sprcha,
  Uzamykateľné v strednej polohe, MagShelf-odnímateľná
  polica s magnetickým uchy..., Sprchová tyč s nastaviteľnou
  roztečou úchytov, Otočná hlavová sprcha, Sprchová hadica
  (1750 mm), Sprchová tyč, Technológia proti usadeninám
  (ľahko sa čistí), Sprchová hadica s ochranou proti
  prekrúteniu, Variabilné montážne body

- Normálny Rovnomerný a jemný prúd vody, Masáž Silný prúd vody vďaka otočným tryskám, Dážď – Rovnomerný a silný prúd vody
- Bezpečnostná poistka proti obareniu pri 38 °C, THERMO COOL - viac bezpečnosti vďaka minimálnemu ohrevu tela armatúry
- Uzatvárací vršok s keramickými doštičkami, Termostatická kartuša pre ovládanie teploty, Spätný ventil (-y), Filter, filtre na nečistoty
- Excentrické etážky, Krycia doska (y), Tlmiče
- Flexibilná dĺžka / Môže sa skrátiť, Otočné vedenie hadice
- 3-prúdová