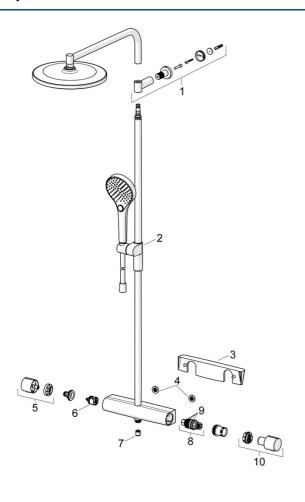

## Náhradné diely

### SP65159201

|    | Názov                            | Kód      |
|----|----------------------------------|----------|
| 01 | Držiak                           | 1013325V |
| 02 | Jazdec/nosič sprchy              | 1012974V |
| 03 | Ppolice                          | 1012484V |
| 04 | Tesnenie s filtrom, G3/4         | 59911076 |
| 05 | Rukoväť regulátora prietoku vody | 1006775V |
| 06 | Prepínač                         | 59914183 |
| 07 | Spätný ventil, DN15              | 59914250 |
| 08 | Termoelement/Kartuš, 3.4         | 59914114 |
| 09 | O-krúžok (komplet)               | 59914113 |
| 10 | Rukoväť regulátora teplotv       | 1006752V |