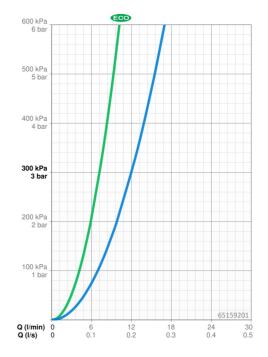

### Vlastnosti prietoku

Prietok Eco pri 3 bar 7.2 l/min
Prietok pri tlaku 3 bar 12.0/12.0 l/min
Pokles tlaku pri prietoku (0,2 l/s) 2.5 bar