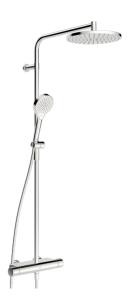

# 65159201 HANSAVIVA - Sprchová batéria s dažďovou sprchou

EAN: 4057304018039 static.hansa.com/65159201

- · Riešenia pre sprchy
- Termostatická
- Nástenná montáž
- Chróm
- Rukoväť regulátora teploty vody, Rukoväť regulátora prietoku vody, Páka so symbolom teplej a studenej vody, Páka Easy-Grip - pre ľahké uchopenie, Eco funcia pre obmedzenie prietoku vody
- Otočný prepínač, Prepínač integrovaný do ovládača prietoku
- Otočné pripojenie guľového kĺbu, Ručná sprcha,
  Uzamykateľné v strednej polohe, MagShelf-odnímateľná
  polica s magnetickým uchy..., Sprchová tyč s nastaviteľnou
  roztečou úchytov, Otočná hlavová sprcha, Sprchová hadica
  (1750 mm), Sprchová tyč, Technológia proti usadeninám
  (ľahko sa čistí), Sprchová hadica s ochranou proti
  prekrúteniu, Variabilné montážne body

- Normálny Rovnomerný a jemný prúd vody, Masáž Silný prúd vody vďaka otočným tryskám, Dážď – Rovnomerný a silný prúd vody
- Bezpečnostná poistka proti obareniu pri 38 °C, THERMO COOL - viac bezpečnosti vďaka minimálnemu ohrevu tela armatúry
- Uzatvárací vršok s keramickými doštičkami, Termostatická kartuša pre ovládanie teploty, Spätný ventil (-y), Filter, filtre na nečistoty
- Excentrické etážky, Krycia doska (y), Tlmiče
- Flexibilná dĺžka / Môže sa skrátiť, Otočné vedenie hadice
- 3-prúdová