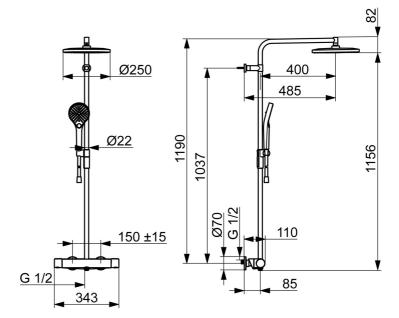

## Technické vlastnosti

Dodávka teplej vodymax. +80°CPracovný tlak1-10 barSpojovacia veľkosťG3/4Vzdialenosť na inštaláciuCC150± 15 mmSpätná klapka (STN EN 1717)EBMateriálMosadz/Plast