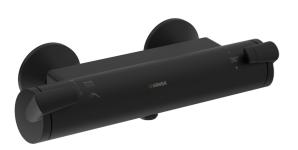

EAN: 4057304014376 static.hansa.com/6514010133

- Soluzioni doccia
- Termostatico
- Montaggio a parete
- Nero opaco
- Manopola di regolazione temperatura, Manopola di regolazione portata, Leva EasyGrip
- THERMO COOL. Maggiore sicurezza grazie al riscaldamento minimo del corpo del miscelatore, Limitatore di temperatura, Blocco di sicurezza antiscottature a 38 °C
- Regolazione termostatica della temperatura, Filtro/i antiimpurità, Vitone ceramico
- Raccordi a S eccentrici
- Ottone DZR
- Previene il riflusso nell'uso domestico (vedi DIN EN 1717)