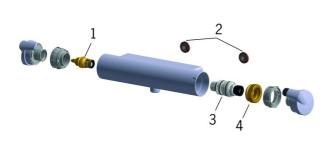

## Parti di ricambio

|    | Nome                             | Codice   |
|----|----------------------------------|----------|
| 01 | Vitone, G1/2                     | 59914207 |
| 02 | Guarnizione di filtro, G3/4      | 59911076 |
| 03 | Cartuccia termostatica, 3.4      | 59914114 |
| 04 | Dado di fissaggio, M36x1.5, SW38 | 59914319 |
|    |                                  |          |