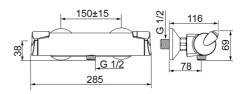

## Dati tecnici

| Eco-flusso di portata a 3 bar              | 12.6 l/min             |             |
|--------------------------------------------|------------------------|-------------|
| Portata 3 bar                              | 16.2 l/min             | 60          |
| Perdita di pressione con portata (0,2 l/s) | 1.6 bar                |             |
| Caratteristiche tecniche                   |                        | 50          |
| Misura DN (dimensione nominale)            | DN15                   |             |
| Fornitura di acqua calda                   | max. +80°C             | 4(          |
| Pressione di esercizio                     | 1-10 bar               |             |
| Misura della connessione                   | G1/2                   |             |
| Profondità di installazione                | cc150 ± 15 mm          | 30          |
| Backflow prevention (EN1717)               | EB                     |             |
| Materiale                                  | Ottone/Plastica        |             |
| Norme                                      |                        | 20          |
| Standard EN                                | EN 1111                |             |
| Classe di rumorosità                       | I (ISO 3822) Oras lab. | 10          |
| Certificati/Dichiarazioni                  |                        |             |
| Dichiarazione di conformità                | DoC                    | Q ()<br>Q ( |