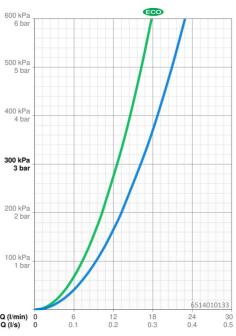

## Dati tecnici

| Eco-flusso di portata a 3 bar              | 12.6 l/min             |             |
|--------------------------------------------|------------------------|-------------|
| Portata 3 bar                              | 16.2 l/min             | 60          |
| Perdita di pressione con portata (0,2 l/s) | 1.6 bar                |             |
| Caratteristiche tecniche                   |                        | 50          |
| Misura DN (dimensione nominale)            | DN15                   |             |
| Fornitura di acqua calda                   | max. +80°C             | 4(          |
| Pressione di esercizio                     | 1-10 bar               |             |
| Misura della connessione                   | G1/2                   |             |
| Profondità di installazione                | cc150 ± 15 mm          | 30          |
| Backflow prevention (EN1717)               | EB                     |             |
| Materiale                                  | Ottone/Plastica        |             |
| Norme                                      |                        | 20          |
| Standard EN                                | EN 1111                |             |
| Classe di rumorosità                       | I (ISO 3822) Oras lab. | 10          |
| Certificati/Dichiarazioni                  |                        |             |
| Dichiarazione di conformità                | DoC                    | Q ()<br>Q ( |