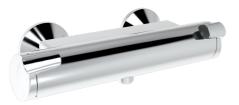

## 65140101 HANSAFIT - Douchekraan Stopgezet

EAN: 4015474273399 static.hansa.com/65140101

- Douche oplossingen
- Thermostatisch
- Wandmontage
- Chroom
- Temperatuurgreep, Debietgreep, Easy-Grip hendel, Eco optie voor debiet, Veiligheidshendel
- Temperatuurbegrenzer, Veiligheidsblokkering tegen verbranden bij 38°C, THERMO COOL. Meer veiligheid door minimaal opwarmen van de mengkraanbehuizing., Temperatuur vast instelbaar
- Thermostatische temperatuurregeling, Vuilfilter(s), Keramische bovendeel voor debiet
- S-koppelingen met rozetten
- Kraanhuis gemaakt van DZR messing
- Ingebouwde beveiliging tegen terugstromen Voor gebruik in huis (conform DIN EN 1717)