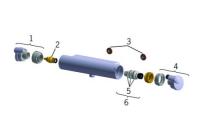

## Reserveonderdelen

#### SP65140101

|    | Naam                        | Code     |
|----|-----------------------------|----------|
| 01 | Debiethendel                | 59914110 |
| 02 | Binnenwerk, G1/2 Chroom     | 59914111 |
| 03 | Filter dichting, G3/4       | 59911076 |
| 04 | Temperatuur hendel          | 59914112 |
| 05 | Thermostaat/binnenwerk, 3.4 | 59914114 |