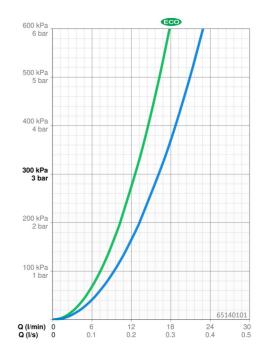

## Doorstromingseigenschappen

| Verlaagde doorstroomhoeveelheid bij 3 bar       | 12.6 l/min |
|-------------------------------------------------|------------|
| Doorstroomhoeveelheid bij 3 bar                 | 16.2 l/min |
| Drukverlies bij doorstroomhoeveelheid (0,2 l/s) | 1.6 bar    |