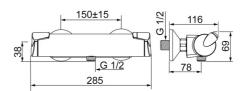

### Technische eigenschappen

| DN-maat                          | DN15          |
|----------------------------------|---------------|
| Warmwatertoevoer                 | max. +80°C    |
| Werkdruk                         | 1-10 bar      |
| Inbouwbreedte                    | cc150 ± 15 mm |
| Terugstroom beveiliging (EN1717) | EB            |
| Materiaal                        | Brass/Plastic |