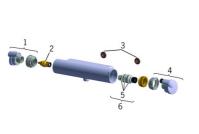

## **Spare parts**

| SP65140101      |  |
|-----------------|--|
| 31 03 1 10 10 1 |  |

|    | Name                        | Code     |
|----|-----------------------------|----------|
| 01 | Flow control handle         | 59914110 |
| 02 | Headpart, G1/2              | 59914111 |
| 03 | Filter sealing, G3/4        | 59911076 |
| 04 | Temperature control handle  | 59914112 |
| 05 | Thermostatic cartridge, 3.4 | 59914114 |
|    |                             |          |