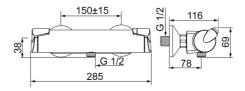

## **Technical data**

| Eco-flow at 3 bar                 | 12.6 l/min     |  |
|-----------------------------------|----------------|--|
| Flow-rate at 3 bar                | 16.2 l/min     |  |
| Pressure loss with flow (0.2 l/s) | 1.6 bar        |  |
| Technical properties              |                |  |
| DN-size (nominal dimension)       | DN15           |  |
| Hot water supply                  | max. +80°C     |  |
| Working pressure                  | 1-10 bar       |  |
| Installation width                | cc150 ± 15 mm  |  |
| Backflow prevention (EN1717)      | EB             |  |
| Material                          | Brass/Plastic  |  |
| Regulations                       |                |  |
| EN standard                       | EN 1111        |  |
| Noise class                       | I (ISO 3822)   |  |
| Approvals and Declarations        |                |  |
| ABP                               | PA-IX 38111/IA |  |