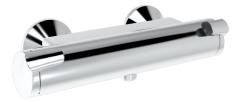

EAN: 4015474273399 static.hansa.com/65140101

- Shower solutions
- Thermostatic
- Wall mounted
- Chrome
- Temperature control handle, Flow control handle, Easy-Grip
  surface, Eco feature for water flow, Safety feature for water
  temperature
- Limitation option for maximum temperature and flow-rate, Safety stop against scalding at 38°C, The housing of the fittings conducts minimal heat, Temperature preset fixable
- Thermostatic cartridge for automatic temperature control, Litter filter(s), Ceramic head part for flow control
  - Eccentric coupling(s)
    - Inner body made of DZR brass
  - protected against back-flow in domestic use (according to DIN EN 1717)