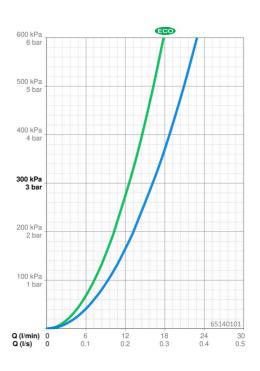

## **Technical data**

| Eco-flow at 3 bar                 | 12.6 l/min     |  |
|-----------------------------------|----------------|--|
| Flow-rate at 3 bar                | 16.2 l/min     |  |
| Pressure loss with flow (0.2 l/s) | 1.6 bar        |  |
| Technical properties              |                |  |
| DN-size (nominal dimension)       | DN15           |  |
| Hot water supply                  | max. +80°C     |  |
| Working pressure                  | 1-10 bar       |  |
| Installation width                | cc150 ± 15 mm  |  |
| Backflow prevention (EN1717)      | EB             |  |
| Material                          | Brass/Plastic  |  |
| Regulations                       |                |  |
| EN standard                       | EN 1111        |  |
| Noise class                       | I (ISO 3822)   |  |
| Approvals and Declarations        |                |  |
| ABP                               | PA-IX 38111/IA |  |