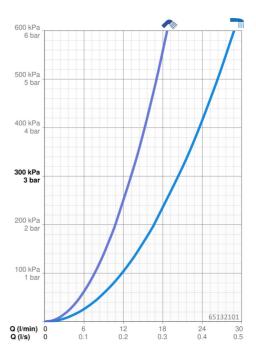

## Vlastnosti prietoku

| Prietok pri tlaku 3 bar             | 20.4 / 13.2 l/min |
|-------------------------------------|-------------------|
| Pokles tlaku pri prietoku (0,2 l/s) | 2.3 bar           |
| Pokles tlaku pri prietoku (0,3 l/s) | 2.5 bar           |
| Technické vlastnosti                |                   |
| Veľkosť DN (menovitý rozmer)        | DN15              |
| Dodávka teplej vody                 | max. +80°C        |
| Pracovný tlak                       | 1-10 bar          |
| Vzdialenosť na inštaláciu           | cc150 ± 15 mm     |
| Projection                          | 127 mm            |
| Spätná klapka (STN EN 1717)         | EB                |
| Materiál                            | Mosadz/Plast      |
|                                     |                   |