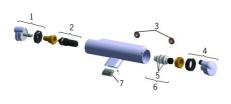

## SP65132101

|    | Názov                            | Kód      |
|----|----------------------------------|----------|
| 01 | Rukoväť regulátora prietoku vody | 59914115 |
| 02 | Prepínač/Regulátor               | 59914116 |
| 03 | Tesnenie s filtrom, G3/4         | 59911076 |
| 04 | Rukoväť regulátora teploty       | 59914112 |
| 05 | O-krúžok (komplet)               | 59914113 |
| 06 | Termoelement/Kartuš, 3.4         | 59914114 |
| 07 | Vnútorné puzdro                  | 59914117 |