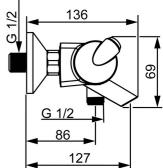

## Vlastnosti prietoku

| Prietok pri tlaku 3 bar             | 20.4 / 13.2 l/min |
|-------------------------------------|-------------------|
| Pokles tlaku pri prietoku (0,2 l/s) | 2.3 bar           |
| Pokles tlaku pri prietoku (0,3 l/s) | 2.5 bar           |
| Technické vlastnosti                |                   |
| Veľkosť DN (menovitý rozmer)        | DN15              |
| Dodávka teplej vody                 | max. +80°C        |
| Pracovný tlak                       | 1-10 bar          |
| Vzdialenosť na inštaláciu           | cc150 ± 15 mm     |
| Projection                          | 127 mm            |
| Spätná klapka (STN EN 1717)         | EB                |
| Materiál                            | Mosadz/Plast      |
|                                     |                   |