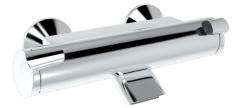

EAN: 4015474273405 static.hansa.com/65132101

- Sprcha a vaňa
- Termostatická
- Nástenná montáž
- Chróm
- Pevné výtokové rameno
- Rukoväť regulátora teploty vody, Rukoväť regulátora prietoku vody, Páka Easy-Grip - pre ľahké uchopenie, Eco funcia pre obmedzenie prietoku vody, Bezpečnostná funkcia
  pre teplotu vody
- Otočný prepínač, Prepínač integrovaný do ovládača prietoku

- Eco regulácia prietoku vody
- Bezpečnostná poistka proti obareniu pri 38 °C, THERMO COOL - viac bezpečnosti vďaka minimálnemu ohrevu tela armatúry, Prednastaviteľná teplota vody
- Uzatvárací vršok s keramickými doštičkami, Termostatická kartuša pre ovládanie teploty, Filter, filtre na nečistoty
- Excentrické etážky
- Telo batérie z mosadze DZR
- Prívalový prúd vody, zabezpečené proti spätnému toku pri použití v domácnosti (podľa DIN EN 1717)