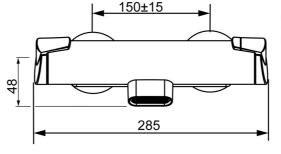

## Vlastnosti prietoku

| Prietok pri tlaku 3 bar             | 20.4 / 13.2 l/min |
|-------------------------------------|-------------------|
| Pokles tlaku pri prietoku (0,2 l/s) | 2.3 bar           |
| Pokles tlaku pri prietoku (0,3 l/s) | 2.5 bar           |
| Technické vlastnosti                |                   |
| Veľkosť DN (menovitý rozmer)        | DN15              |
| Dodávka teplej vody                 | max. +80°C        |
| Pracovný tlak                       | 1-10 bar          |
| Vzdialenosť na inštaláciu           | cc150 ± 15 mm     |
| Projection                          | 127 mm            |
| Spätná klapka (STN EN 1717)         | EB                |
| Materiál                            | Mosadz/Plast      |
|                                     |                   |