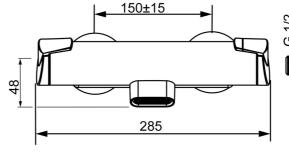

## Dati tecnici

| Portata 3 bar                              | 20.4 / 13.2 l/min |  |
|--------------------------------------------|-------------------|--|
| Perdita di pressione con portata (0,2 l/s) | 2.3 bar           |  |
| Perdita di pressione con portata (0,3 l/s) | 2.5 bar           |  |
| Caratteristiche tecniche                   |                   |  |
| Misura DN (dimensione nominale)            | DN15              |  |
| Fornitura di acqua calda                   | max. +80°C        |  |
| Pressione di esercizio                     | 1-10 bar          |  |
| Profondità di installazione                | cc150 ± 15 mm     |  |
| Projection                                 | 127 mm            |  |
| Backflow prevention (EN1717)               | EB                |  |
| Materiale                                  | Ottone/Plastica   |  |