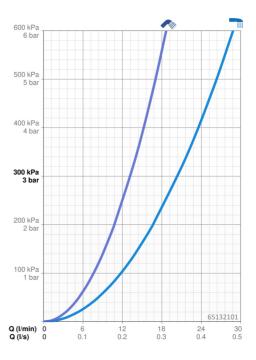

## Dati tecnici

| Portata 3 bar                              | 20.4 / 13.2 l/min |  |
|--------------------------------------------|-------------------|--|
| Perdita di pressione con portata (0,2 l/s) | 2.3 bar           |  |
| Perdita di pressione con portata (0,3 l/s) | 2.5 bar           |  |
| Caratteristiche tecniche                   |                   |  |
| Misura DN (dimensione nominale)            | DN15              |  |
| Fornitura di acqua calda                   | max. +80°C        |  |
| Pressione di esercizio                     | 1-10 bar          |  |
| Profondità di installazione                | cc150 ± 15 mm     |  |
| Projection                                 | 127 mm            |  |
| Backflow prevention (EN1717)               | EB                |  |
| Materiale                                  | Ottone/Plastica   |  |