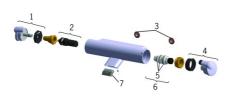

## SP65132101

|    | Nome                                       | Codice   |
|----|--------------------------------------------|----------|
| 01 | Manopola di apertura                       | 59914115 |
| 02 | Deviatore/Cartuccia                        | 59914116 |
| 03 | Guarnizione di filtro, G3/4                | 59911076 |
| 04 | Maniglia per regolazione della temperatura | 59914112 |
| 05 | O-ring                                     | 59914113 |
| 06 | Cartuccia termostatica, 3.4                | 59914114 |
| 07 | Ugello                                     | 59914117 |