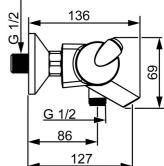

## Dati tecnici

| Portata 3 bar                              | 20.4 / 13.2 l/min |  |
|--------------------------------------------|-------------------|--|
| Perdita di pressione con portata (0,2 l/s) | 2.3 bar           |  |
| Perdita di pressione con portata (0,3 l/s) | 2.5 bar           |  |
| Caratteristiche tecniche                   |                   |  |
| Misura DN (dimensione nominale)            | DN15              |  |
| Fornitura di acqua calda                   | max. +80°C        |  |
| Pressione di esercizio                     | 1-10 bar          |  |
| Profondità di installazione                | cc150 ± 15 mm     |  |
| Projection                                 | 127 mm            |  |
| Backflow prevention (EN1717)               | EB                |  |
| Materiale                                  | Ottone/Plastica   |  |