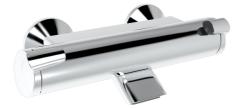

EAN: 4015474273405 static.hansa.com/65132101

- Vasca & doccia
- Termostatico
- Montaggio a parete
- Cromo
- Bocca fissa
- Manopola di regolazione temperatura, Manopola di regolazione portata, Leva EasyGrip, Funzioni Eco per il flusso d'acqua, Leva di sicurezza
- Deviatore a rotazione, Deviatore integrato / Regolazione portata

- Eco flow control
- Blocco di sicurezza antiscottature a 38 °C, THERMO COOL. Maggiore sicurezza grazie al riscaldamento minimo del corpo del miscelatore, Impostazione temperatura bloccabile
- Vitone ceramico, Regolazione termostatica della temperatura, Filtro/i anti-impurità
- Raccordi a S eccentrici
- Ottone DZR
- Bocca a cascata, sicurezza incorporata anti-riflusso per uso domestico (ai sensi DIN EN 1717)