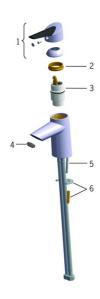

#### SP65092203

|      | Naam                                   | Code     |
|------|----------------------------------------|----------|
| 01   | Hendel Stopgezet                       | 59914170 |
| 02   | Schroefring, M42x1.5, SW 38            | 59914128 |
| 03   | Binnenwerk, 4.0 Classic                | 59914129 |
| 04   | Mousseur, M24x1 STD HC A               | 59914130 |
| 05   | Bevestigingsschroeven, M6x55 Stopgezet | 59914131 |
| 06   | Bevestigingsplaat met bouten           | 59914132 |
| N.I. | Bidetta handdouche Chroom              | 59914162 |
| N.I. | Douchehouder Chroom                    | 04430100 |