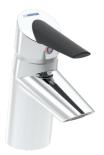

# 65092203 HANSAFIT - Wastafelkraan Stopgezet

EAN: 4015474273436 static.hansa.com/65092203

- Wastafel
- Eengreeps
- Wastafelmontage
- Chroom
- Vaste uitloop
- CACHÉ® mousseur geïntegreerd in kraanhuis
- Easy-Grip hendel, Eco optie voor debiet, Eengreeps bediend, Hendel met warm-koud-aanduiding
- Push open afvoergarnituur
- Eco debiet control
- Temperatuurbegrenzer, Temperatuurbegrenzer (achteraf
- ø 40 mm keramisch binnenwerk voor debiet en temperatuur instelling
- Flexibele aansluitslang(en)