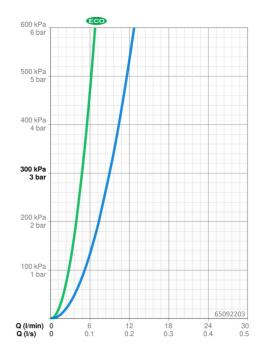

#### Doorstromingseigenschappen

| Verlaagde doorstroomhoeveelheid bij 3 bar       | 4.8 l/min |
|-------------------------------------------------|-----------|
| Doorstroomhoeveelheid bij 3 bar                 | 9.0 l/min |
| Drukverlies bij doorstroomhoeveelheid (0,1 l/s) | 0.9 bar   |