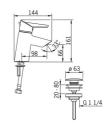

### Technische eigenschappen

| DN-maat                          | DN15          |
|----------------------------------|---------------|
| Warmwatertoevoer                 | max. +70°C    |
| Werkdruk                         | 0.5-10 bar    |
| Aansluitmaat                     | G3/8          |
| Projection                       | 98 mm         |
| Terugstroom beveiliging (EN1717) | AA            |
| Materiaal                        | Brass/Plastic |