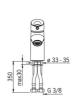

### Technische eigenschappen

| DN-maat                          | DN15          |
|----------------------------------|---------------|
| Warmwatertoevoer                 | max. +70°C    |
| Werkdruk                         | 0.5-10 bar    |
| Aansluitmaat                     | G3/8          |
| Projection                       | 98 mm         |
| Terugstroom beveiliging (EN1717) | AA            |
| Materiaal                        | Brass/Plastic |