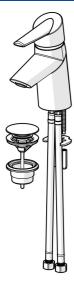

# 65092203 HANSAFIT - Wastafelkraan Stopgezet

EAN: 4015474273436 static.hansa.com/65092203

- Wastafel
- Eengreeps
- Wastafelmontage
- Chroom
- Vaste uitloop
- CACHÉ® mousseur geïntegreerd in kraanhuis
- Easy-Grip hendel, Eco optie voor debiet, Eengreeps bediend, Hendel met warm-koud-aanduiding
- Push open afvoergarnituur
- Eco debiet control
- Temperatuurbegrenzer, Temperatuurbegrenzer (achteraf
- ø 40 mm keramisch binnenwerk voor debiet en temperatuur instelling
- Flexibele aansluitslang(en)