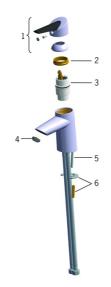

## Parti di ricambio

#### SP65092203

|      | Nome                                      | Codice   |
|------|-------------------------------------------|----------|
| 01   | Leva Fuori produzione                     | 59914170 |
| 02   | Dado di fissaggio, M42x1.5, SW 38         | 59914128 |
| 03   | Cartuccia, 4.0 Classic                    | 59914129 |
| 04   | Aereatore, M24x1 STD HC A                 | 59914130 |
| 05   | Viti di fissaggio, M6x55 Fuori produzione | 59914131 |
| 06   | Set di fissaggio                          | 59914132 |
| N.I. | Doccetta per Bidetta Cromo                | 59914162 |
| N.I. | Supporto Doccetta Cromo                   | 04430100 |