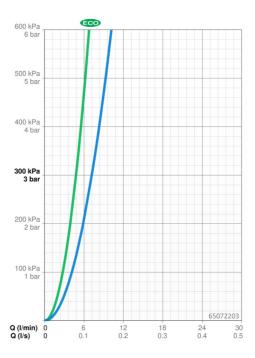

### Dati tecnici

| Eco-flusso di portata a 3 bar              | 4.8 l/min       |  |
|--------------------------------------------|-----------------|--|
| Portata 3 bar                              | 7.2 l/min       |  |
| Perdita di pressione con portata (0,1 l/s) | 1.7 bar         |  |
| Caratteristiche tecniche                   |                 |  |
| Misura DN (dimensione nominale)            | DN15            |  |
| Fornitura di acqua calda                   | max. +70°C      |  |
| Pressione di esercizio                     | 0.5-10 bar      |  |
| Misura della connessione                   | G3/8            |  |
| Projection                                 | 98 mm           |  |
| Backflow prevention (EN1717)               | НС              |  |
| Materiale                                  | Ottone/Plastica |  |
| Norme                                      |                 |  |
| Standard EN                                | EN 817, EN 1113 |  |
| Classe di rumorosità                       | I (ISO 3822)    |  |
| Certificati/Dichiarazioni                  |                 |  |
| ABP                                        | P-IX 38109/IOO  |  |