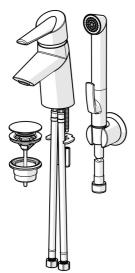

## Parti di ricambio

#### SP65092203

|      | Nome                                      | Codice   |
|------|-------------------------------------------|----------|
| 01   | Leva Fuori produzione                     | 59914170 |
| 02   | Dado di fissaggio, M42x1.5, SW 38         | 59914128 |
| 03   | Cartuccia, 4.0 Classic                    | 59914129 |
| 04   | Aereatore, M24x1 STD HC A                 | 59914130 |
| 05   | Viti di fissaggio, M6x55 Fuori produzione | 59914131 |
| 06   | Set di fissaggio                          | 59914132 |
| N.I. | Doccetta per Bidetta Cromo                | 59914162 |
| N.I. | Supporto Doccetta Cromo                   | 04430100 |