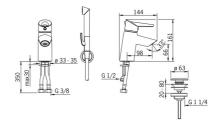

### Dati tecnici

| Eco-flusso di portata a 3 bar              | 4.8 l/min       |  |
|--------------------------------------------|-----------------|--|
| Portata 3 bar                              | 7.2 l/min       |  |
| Perdita di pressione con portata (0,1 l/s) | 1.7 bar         |  |
| Caratteristiche tecniche                   |                 |  |
| Misura DN (dimensione nominale)            | DN15            |  |
| Fornitura di acqua calda                   | max. +70°C      |  |
| Pressione di esercizio                     | 0.5-10 bar      |  |
| Misura della connessione                   | G3/8            |  |
| Projection                                 | 98 mm           |  |
| Backflow prevention (EN1717)               | НС              |  |
| Materiale                                  | Ottone/Plastica |  |
| Norme                                      |                 |  |
| Standard EN                                | EN 817, EN 1113 |  |
| Classe di rumorosità                       | I (ISO 3822)    |  |
| Certificati/Dichiarazioni                  |                 |  |
| ABP                                        | P-IX 38109/IOO  |  |