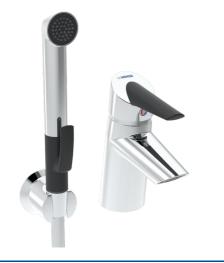

#### • Lavabo

- Monocomando, Bidetta
- Montaggio d'appoggio
- Cromo
- Bocca fissa
- Rompigetto integrato

- Leva EasyGrip, Funzioni Eco per il flusso d'acqua, Leva/Manopola monocomando, Leva con simbolo F+C
- Piletta di scarico push
- Doccetta a mano, Supporto doccetta, Flessibile doccia (1500 mm)
- Doccetta bidetta
- Cartuccia a dischi ceramici ø 40mm, Filtro/i anti-impurità
- Collegamento con flessibili