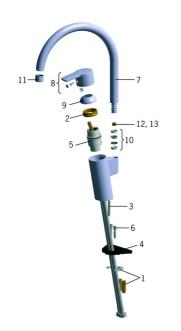

## Parti di ricambio

### SP64712203

|      | Nome                                       | Codice   |  |
|------|--------------------------------------------|----------|--|
| 1    | Set di fissaggio                           | 59914132 |  |
| 2    | Dado di fissaggio, M42x1.5, SW 38          | 59914128 |  |
| 3    | Viti di fissaggio, M6x65 Fuori produzione  | 59914259 |  |
| 4    | Base per fissaggio                         | 59910008 |  |
| 5    | Cartuccia, 4.0 Classic                     | 59914129 |  |
| 6    | Kit viti per prolunga, M6 Fuori produzione | 59914175 |  |
| 7    | Bocca Fuori produzione                     | 59914262 |  |
| 8    | Leva Fuori produzione                      | 59914261 |  |
| 9    | Cappuccio Cromo Fuori produzione           | 59914127 |  |
| 10   | Kit di guarnizione                         | 59914263 |  |
| 11   | Aereatore, M22x1 A Fuori produzione        | 59902365 |  |
| 12   | Vite per bloccaggio bocca, 60°/0°          | 59914264 |  |
| N.I. | Socket wrench, 9 mm                        | 59914181 |  |