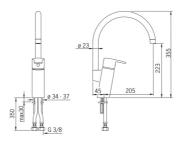

#### **Caratteristiche flusso**

| Portata 3 bar                   | 14.4 l/min |  |
|---------------------------------|------------|--|
| Caratteristiche tecniche        |            |  |
| Misura DN (dimensione nominale) | DN15       |  |
| Fornitura di acqua calda        | max. +70°C |  |
| Pressione di esercizio          | 0.5-10 bar |  |
| Misura della connessione        | G3/8       |  |
| Projection                      | 205 mm     |  |
| Materiale                       | Ottone     |  |
| Norme                           |            |  |
| Standard EN                     | EN 817     |  |