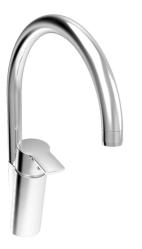

#### Cucina

- Monocomando
- Montaggio d'appoggio
- Cromo
- Bocca orientabile, Opzione di limitazione del raggio di rotazione
- Rompigetto Standard
- Leva con simbolo F+C, Leva/Manopola monocomando
- Limitatore di temperatura, Limitatore di temperatura regolabile
- Filtro/i anti-impurità, Cartuccia a dischi ceramici ø 40mm
- Collegamento con flessibili