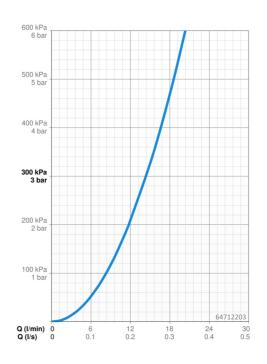

#### **Caratteristiche flusso**

| Portata 3 bar                   | 14.4 l/min |  |
|---------------------------------|------------|--|
| Caratteristiche tecniche        |            |  |
| Misura DN (dimensione nominale) | DN15       |  |
| Fornitura di acqua calda        | max. +70°C |  |
| Pressione di esercizio          | 0.5-10 bar |  |
| Misura della connessione        | G3/8       |  |
| Projection                      | 205 mm     |  |
| Materiale                       | Ottone     |  |
| Norme                           |            |  |
| Standard EN                     | EN 817     |  |