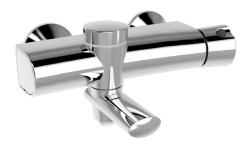

## 64632101 HANSAFORSENSES - Vaňová a sprchová batéria, 3 V Ukončené

EAN: 4015474277267 static.hansa.com/64632101

- Sprcha a vaňa
- Tiptronic, Batériová prevádzka, Termostatická
- Nástenná montáž
- Chróm
- Rukoväť regulátora teploty vody, Rukoväť regulátora prietoku vody, Eco funcia pre obmedzenie prietoku vody, Bezpečnostná funkcia pre teplotu vody
- Výtokové rameno s integrovaným prepínačom
- Tlačidlo s EcoLed ukazovateľom
- Bezpečnostná poistka proti obareniu pri 38 °C
- Termostatická kartuša pre ovládanie teploty, Spätný ventil (-y), Filter, filtre na nečistoty
- Excentrické etážky
- Doba napúšťania: 10 min (0 15 min)