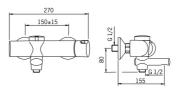

## Technické údaje

UN38.3

| /lastnosti prietoku          |                                                                                                                                                                                                |  |
|------------------------------|------------------------------------------------------------------------------------------------------------------------------------------------------------------------------------------------|--|
| Prietok pri tlaku 3 bar      | 20.4 / 19.2 l/min                                                                                                                                                                              |  |
| Technické vlastnosti         |                                                                                                                                                                                                |  |
| Veľkosť DN (menovitý rozmer) | DN15                                                                                                                                                                                           |  |
| Dodávka teplej vody          | max. +70°C                                                                                                                                                                                     |  |
| Pracovný tlak                | 1-10 bar                                                                                                                                                                                       |  |
| Spojovacia veľkosť           | G1/2                                                                                                                                                                                           |  |
| Vzdialenosť na inštaláciu    | cc150 ± 15 mm                                                                                                                                                                                  |  |
| Projection                   | 155 mm                                                                                                                                                                                         |  |
| Spätná klapka (STN EN 1717)  | EB                                                                                                                                                                                             |  |
| Materiál                     | Mosadz                                                                                                                                                                                         |  |
| Softvérové nastavenia        |                                                                                                                                                                                                |  |
| Max. doba prietoku           | 4 min                                                                                                                                                                                          |  |
| Elektronické vlastnosti      |                                                                                                                                                                                                |  |
| Batéria                      | AA 1.5 V Lithium x 2                                                                                                                                                                           |  |
| Predpisy                     |                                                                                                                                                                                                |  |
| Smernica o EU                | C ∈ EMC Directive 2014/30/EU , RoHS Directive<br>2011/65/EU                                                                                                                                    |  |
| Norma EN                     | EN 1111, EN 15091, ETSI EN 301 489-1 V1.9.2, ETSI EN 300 328<br>v2.2.2, EN 61000-6-1:2007, EN 61000-6-<br>3:2007+A1:2011+AC:2012, EN 60335-<br>1:2012+A11+A13+A1+A14+A2+A15:2021, Part 19.11.4 |  |
| Trieda ochrany               | IP 55                                                                                                                                                                                          |  |
| Schválenia a Prehlásenia     |                                                                                                                                                                                                |  |