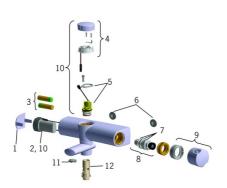

## Náhradné diely

## SP64632101

|    | Názov                               | Kód      |
|----|-------------------------------------|----------|
| 01 | Krycí diel Ukončené                 | 59914241 |
| 02 | Riadiaca jednotka, 3 V              | 59914399 |
| 03 | Batéria, 1.5 V AA Lithium           | 59914136 |
| 04 | EcoLed tlačný ovladač Ukončené      | 59914416 |
| 05 | Elektromagnetický ventil            | 59914366 |
| 06 | Tesnenie s filtrom, G3/4            | 59911076 |
| 07 | O-krúžok (komplet)                  | 59914113 |
| 08 | Termoelement/Kartuš, 3.4            | 59914114 |
| 09 | Rukoväť regulátora teploty Ukončené | 59914242 |
| 10 | Update kit                          | 59914243 |
| 11 | Aerator, M24x1 Ukončené             | 59914245 |
| 12 | Puzdro prívodnej trubky Ukončené    | 59914244 |