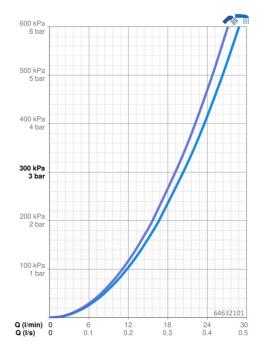

## Technické údaje

UN38.3

| /lastnosti prietoku          |                                                                                                                                                                                                |  |
|------------------------------|------------------------------------------------------------------------------------------------------------------------------------------------------------------------------------------------|--|
| Prietok pri tlaku 3 bar      | 20.4 / 19.2 l/min                                                                                                                                                                              |  |
| Technické vlastnosti         |                                                                                                                                                                                                |  |
| Veľkosť DN (menovitý rozmer) | DN15                                                                                                                                                                                           |  |
| Dodávka teplej vody          | max. +70°C                                                                                                                                                                                     |  |
| Pracovný tlak                | 1-10 bar                                                                                                                                                                                       |  |
| Spojovacia veľkosť           | G1/2                                                                                                                                                                                           |  |
| Vzdialenosť na inštaláciu    | cc150 ± 15 mm                                                                                                                                                                                  |  |
| Projection                   | 155 mm                                                                                                                                                                                         |  |
| Spätná klapka (STN EN 1717)  | EB                                                                                                                                                                                             |  |
| Materiál                     | Mosadz                                                                                                                                                                                         |  |
| Softvérové nastavenia        |                                                                                                                                                                                                |  |
| Max. doba prietoku           | 4 min                                                                                                                                                                                          |  |
| Elektronické vlastnosti      |                                                                                                                                                                                                |  |
| Batéria                      | AA 1.5 V Lithium x 2                                                                                                                                                                           |  |
| Predpisy                     |                                                                                                                                                                                                |  |
| Smernica o EU                | C ∈ EMC Directive 2014/30/EU , RoHS Directive<br>2011/65/EU                                                                                                                                    |  |
| Norma EN                     | EN 1111, EN 15091, ETSI EN 301 489-1 V1.9.2, ETSI EN 300 328<br>v2.2.2, EN 61000-6-1:2007, EN 61000-6-<br>3:2007+A1:2011+AC:2012, EN 60335-<br>1:2012+A11+A13+A1+A14+A2+A15:2021, Part 19.11.4 |  |
| Trieda ochrany               | IP 55                                                                                                                                                                                          |  |
| Schválenia a Prehlásenia     |                                                                                                                                                                                                |  |