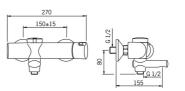

### Technische eigenschappen

DN-maat
Warmwatertoevoer
Werkdruk
Aansluitmaat
Inbouwbreedte

Inbouwbreedtecc150 ± 15 mmProjection155 mmTerugstroom beveiliging (EN1717)EBMateriaalbrass