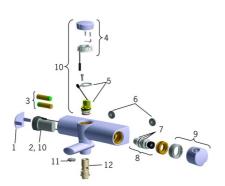

# Reserveonderdelen

### SP64632101

|    | Naam                                | Code     |
|----|-------------------------------------|----------|
| 01 | Afdekplaat Stopgezet                | 59914241 |
| 02 | Controle eenheid, 3 V               | 59914399 |
| 03 | Batterij, 1.5 V AA Lithium          | 59914136 |
| 04 | Onderdeel EcoLED drukknop Stopgezet | 59914416 |
| 05 | Magneetventiel                      | 59914366 |
| 06 | Filter dichting, G3/4               | 59911076 |
| 07 | O-ring                              | 59914113 |
| 08 | Thermostaat/binnenwerk, 3.4         | 59914114 |
| 09 | Temperatuur hendel Stopgezet        | 59914242 |
| 10 | Update kit                          | 59914243 |
| 11 | Mousseur, M24x1 Stopgezet           | 59914245 |
| 12 | Aanvoerleiding Stopgezet            | 59914244 |
|    |                                     |          |