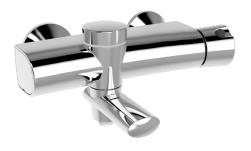

# 64632101 HANSAFORSENSES - Bad/douchemengkraan, 3 V Stopgezet

EAN: 4015474277267 static.hansa.com/64632101

- Bad en douche
- Tiptronic, Batterij gestuurd, Thermostatisch
- Wandmontage
- Chroom
- Temperatuurgreep, Debietgreep, Eco optie voor debiet, Veiligheidshendel
- In de uitloop geïntegreerd

- Drukknop met EcoLed
- Veiligheidsblokkering tegen verbranden bij 38 °C
- Thermostatische temperatuurregeling, Terugslagklep,
- S-koppelingen met rozetten
- Vultijd: 10 min (0 15 min)