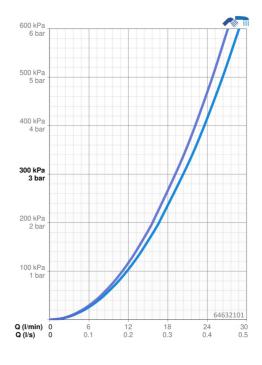

# **Technische gegevens**

| Doorstromingseigenschappen | 1 |
|----------------------------|---|
|----------------------------|---|

Doorstroomhoeveelheid bij 3 bar

20.4 / 19.2 l/min

DN15

max. +70°C

1-10 bar

G1/2