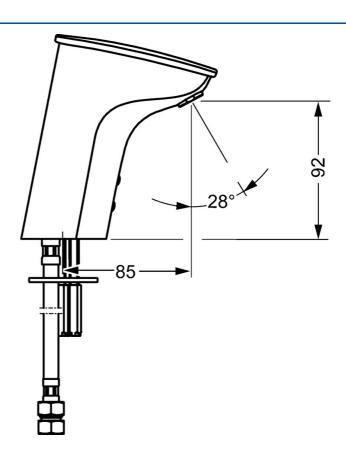

### Technické vlastnosti

Dodávka teplej vody max. +70°C Pracovný tlak 0.5-10 bar Materiál Mosadz