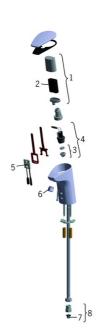

### SP64472210

|      | Názov                                        | Kód      |
|------|----------------------------------------------|----------|
| 01   | Skrinka s monočlánkom                        | 59914154 |
| 02   | Batéria, 2CR5 6 V                            | 59911670 |
| 03   | Membrána                                     | 1006500V |
| 03   | Upevňovací krúžok pre membránu Ukončené      | 59914090 |
| 04   | Elektromagnetický ventil, 6 V                | 59914091 |
| 05   | Senzor, 6 V                                  | 59914224 |
| 05   | Senzor, 6 V /72h                             | 59914248 |
| 06   | Aerator, M18x1                               | 59914225 |
| 07   | Vstupný, čistiaci filter                     | 59914085 |
| 08   | Vsuvka, G3/8xG3/8                            | 59914226 |
| N.I. | Flexibilná hadička, L=375, G3/8-M10x1 (2pcs) | 59914095 |