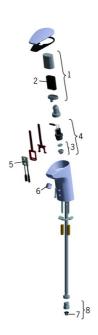

# Reserveonderdelen

### SP64472210

|      | Naam                                              | Code     |
|------|---------------------------------------------------|----------|
| 01   | Patareikarbik kompl.                              | 59914154 |
| 02   | Batterij, 2CR5 6 V                                | 59911670 |
| 03   | Membraam voor ventiel                             | 1006500V |
| 03   | Membraamhouder Stopgezet                          | 59914090 |
| 04   | Magneetventiel, 6 V                               | 59914091 |
| 05   | Fotocel, 6 V                                      | 59914224 |
| 05   | Fotocel, 6 V /72h                                 | 59914248 |
| 06   | Mousseur, M18x1                                   | 59914225 |
| 07   | Vuilfilters                                       | 59914085 |
| 08   | Nippel, G3/8xG3/8                                 | 59914226 |
| N.I. | Flexibele aansluitingen, L=375, G3/8-M10x1 (2pcs) | 59914095 |