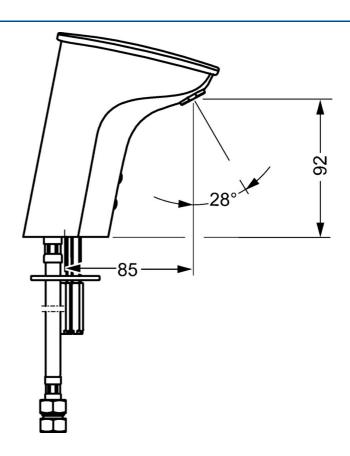

## Technische eigenschappen

Warmwatertoevoer max. +70°C Werkdruk 0.5-10 bar Materiaal brass