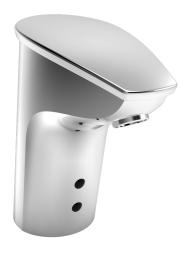

EAN: 4015474277120 static.hansa.com/64472211

- Wastafel
- Elektronisch, Batterij gestuurd
- Wastafelmontage

- Chroom
- CASCADE® mousseur
- Vuilfilter(s)