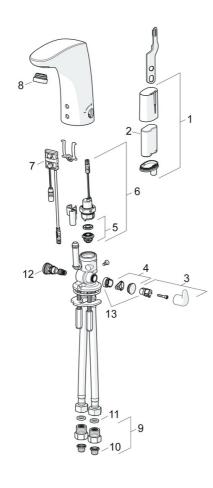

### Parti di ricambio

#### SP64432210

|    | Nome                                             | Codice   |
|----|--------------------------------------------------|----------|
| 01 | Box per batteria completo, 2CR5 6 V              | 59914088 |
| 02 | Batteria, 2CR5 6 V                               | 59911670 |
| 03 | Maniglia per regolazione della temperatura Cromo | 59914100 |
| 04 | Spinotto Cromo                                   | 59914104 |
| 05 | Membrana per valvola magnetica                   | 1006500V |
| 05 | Membrana con o-ring Fuori produzione             | 59914090 |
| 06 | Valvola Magnetica, 6 V                           | 59914091 |
| 07 | Sensore, 6 V Fuori produzione                    | 59914107 |
| 07 | Sensore, 6 V /72h Fuori produzione               | 59914580 |
| 08 | Aeretore e chiave, M24x1, 6 l/min Cromo          | 59914105 |
| 09 | Valvola antiriflusso e filtro Cromo              | 59914086 |
| 10 | Filtro per impurità                              | 59914085 |
| 11 | Giunto, 8x14.3x2                                 | 59914087 |
| 12 | Regolatore di temperatura                        | 59914089 |
| 13 | Pezzi di bloccaggio                              | 59914106 |