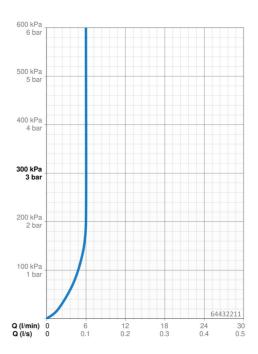

### Dati tecnici

| Portata 3 bar (con limitatore di flusso) | 6.0 l/min                                                                                                                                                                            |  |
|------------------------------------------|--------------------------------------------------------------------------------------------------------------------------------------------------------------------------------------|--|
| Caratteristiche tecniche                 |                                                                                                                                                                                      |  |
| Misura DN (dimensione nominale)          | DN15                                                                                                                                                                                 |  |
| Fornitura di acqua calda                 | max. +70°C                                                                                                                                                                           |  |
| Pressione di esercizio                   | 1-10 bar                                                                                                                                                                             |  |
| Misura della connessione                 | G3/8                                                                                                                                                                                 |  |
| Projection                               | 112 mm                                                                                                                                                                               |  |
| Backflow prevention (EN1717)             | AA                                                                                                                                                                                   |  |
| Materiale                                | Ottone                                                                                                                                                                               |  |
| Impostazioni software                    |                                                                                                                                                                                      |  |
| Tempo di scorrimento a posteriori        | 2s±1s                                                                                                                                                                                |  |
| Scarico automatico                       | 72 h                                                                                                                                                                                 |  |
| Periodo di scarico automatico            | 30 s                                                                                                                                                                                 |  |
| Periodo di scorrimento max.              | 2 min                                                                                                                                                                                |  |
| Caratteristiche elettroniche             |                                                                                                                                                                                      |  |
| Batteria                                 | Lithium 2CR5 6 V                                                                                                                                                                     |  |
| Norme                                    |                                                                                                                                                                                      |  |
| Direttiva EU                             | C € EMC Directive 2014/30/EU , RoHS Directive<br>2011/65/EU                                                                                                                          |  |
| Standard EN                              | EN 15091, ETSI EN 301 489-1 V1.9.2 , ETSI EN 300 328 v2.2.2 ,<br>EN 61000-6-1:2007 , EN 61000-6-3:2007+A1:2011+AC:2012 ,<br>EN 60335-1:2012+A11+A13+A1+A14+A2+A15:2021, Part 19.11.4 |  |
| Classe di protezione                     | IP 55                                                                                                                                                                                |  |
| Certificati/Dichiarazioni                |                                                                                                                                                                                      |  |
|                                          |                                                                                                                                                                                      |  |