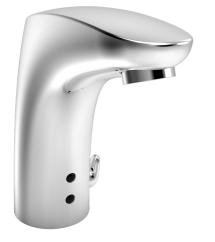

#### • Settore pubblico e semipubblico

- Alimentazione a batteria, Senza contatto
- Montaggio d'appoggio
- Cromo
- Bocca fissa, Costruzione a fusione
- A prova di furto, Rompigetto Standard
- Manopola di regolazione temperatura

- Impostazione temperatura bloccabile
- Filtro/i anti-impurità, Valvola di miscelazione manuale
- Sensore con autofocus, Valvola elettromagnetica, Indicazione batteria scarica
- Collegamento con flessibili
- Convertibile per acqua fredda e premiscelata
- Senza piletta di scarico, Senza foro per saltarello