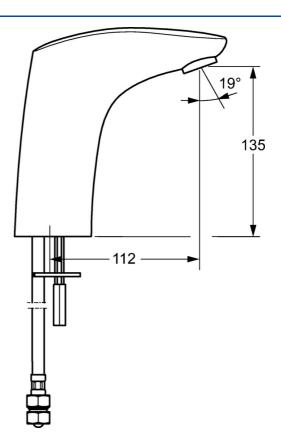

### Dati tecnici

| Portata 3 bar (con limitatore di flusso) | 6.0 l/min                                                                                                                                                                            |  |
|------------------------------------------|--------------------------------------------------------------------------------------------------------------------------------------------------------------------------------------|--|
| Caratteristiche tecniche                 |                                                                                                                                                                                      |  |
| Misura DN (dimensione nominale)          | DN15                                                                                                                                                                                 |  |
| Fornitura di acqua calda                 | max. +70°C                                                                                                                                                                           |  |
| Pressione di esercizio                   | 1-10 bar                                                                                                                                                                             |  |
| Misura della connessione                 | G3/8                                                                                                                                                                                 |  |
| Projection                               | 112 mm                                                                                                                                                                               |  |
| Backflow prevention (EN1717)             | AA                                                                                                                                                                                   |  |
| Materiale                                | Ottone                                                                                                                                                                               |  |
| Impostazioni software                    |                                                                                                                                                                                      |  |
| Tempo di scorrimento a posteriori        | 2s±1s                                                                                                                                                                                |  |
| Scarico automatico                       | 72 h                                                                                                                                                                                 |  |
| Periodo di scarico automatico            | 30 s                                                                                                                                                                                 |  |
| Periodo di scorrimento max.              | 2 min                                                                                                                                                                                |  |
| Caratteristiche elettroniche             |                                                                                                                                                                                      |  |
| Batteria                                 | Lithium 2CR5 6 V                                                                                                                                                                     |  |
| Norme                                    |                                                                                                                                                                                      |  |
| Direttiva EU                             | C € EMC Directive 2014/30/EU , RoHS Directive<br>2011/65/EU                                                                                                                          |  |
| Standard EN                              | EN 15091, ETSI EN 301 489-1 V1.9.2 , ETSI EN 300 328 v2.2.2 ,<br>EN 61000-6-1:2007 , EN 61000-6-3:2007+A1:2011+AC:2012 ,<br>EN 60335-1:2012+A11+A13+A1+A14+A2+A15:2021, Part 19.11.4 |  |
| Classe di protezione                     | IP 55                                                                                                                                                                                |  |
| Certificati/Dichiarazioni                |                                                                                                                                                                                      |  |
|                                          |                                                                                                                                                                                      |  |