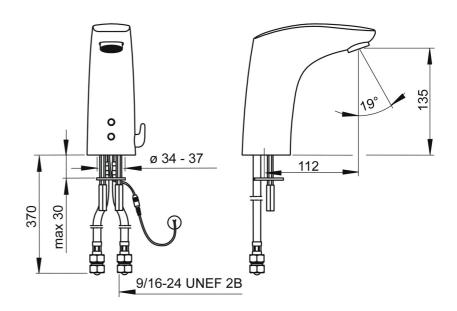

Misura della connessione 9/16-24 UNEF EB

Projection 112 mm
Backflow prevention (EN1717) AA
Materiale Ottone

Impostazioni software

Tempo di scorrimento a posteriori3 s (1-20 s)Scarico automaticooff (off/1-120 h)Periodo di scarico automatico30 s (1-1800 s)Periodo di scorrimento max.2 min (1 - 1800 s)