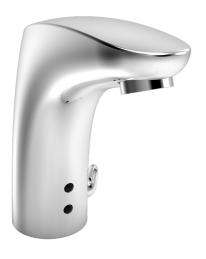

EAN: 4057304008658 static.hansa.com/644320090074

- Lavabo
- Settore pubblico e semipubblico
- Senza contatto, Bluetooth®
- Montaggio d'appoggio
- Cromo

- Bocca fissa, Costruzione a fusione
- Rompigetto Standard
- Manopola di regolazione temperatura
- Valvola di miscelazione manuale, Valvola/e di non ritorno, Filtro/i anti-impurità
- Sensore con autofocus, Valvola elettromagnetica