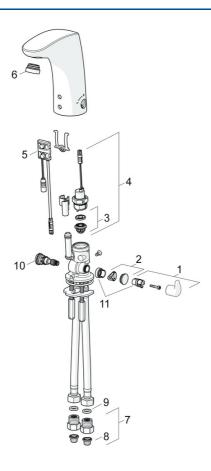

## Parti di ricambio

## SP64432009

|      | Nome                                             | Codice   |
|------|--------------------------------------------------|----------|
| 01   | Maniglia per regolazione della temperatura Cromo | 59914100 |
| 02   | Spinotto Cromo                                   | 59914104 |
| 03   | Membrana per valvola magnetica                   | 1006500V |
| 03   | Membrana con o-ring Fuori produzione             | 59914090 |
| 04   | Valvola Magnetica, 6 V                           | 59914091 |
| 05   | Sensore, 6/9/12 V, Bluetooth                     | 59914567 |
| 06   | Aeretore e chiave, M24x1, 6 l/min Cromo          | 59914105 |
| 07   | Valvola antiriflusso e filtro Cromo              | 59914086 |
| 80   | Filtro per impurità                              | 59914085 |
| 09   | Giunto, 8x14.3x2                                 | 59914087 |
| 10   | Regolatore di temperatura                        | 59914089 |
| 11   | Pezzi di bloccaggio                              | 59914106 |
| N.I. | Guarnizione di filtro                            | 1007900V |