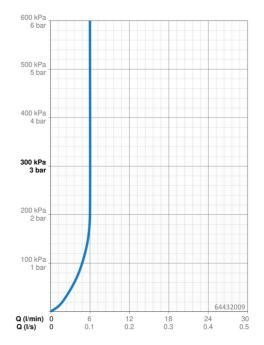

#### Vlastnosti prietoku

Prietok pri tlaku 3 bar (s ovládačom prietoku) Pokles tlaku pri prietoku (0,1 l/s) 6.0 l/min 2 bar