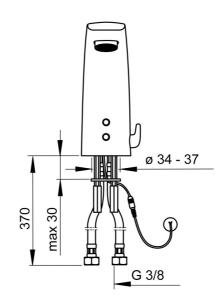

#### Technické vlastnosti

Velkosť DN (menovitý rozmer)DN15Dodávka teplej vodymax. +70°CPracovný tlak1-10 barSpojovacia veľkosťG3/8Projection112 mmSpätná klapka (STN EN 1717)AAMateriálMosadz