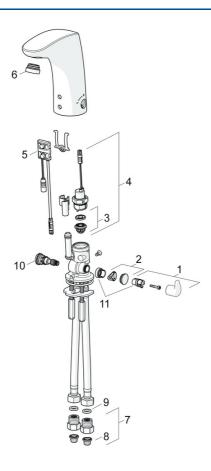

# Náhradné diely

## SP64432009

|     | Názov                                   | Kód      |
|-----|-----------------------------------------|----------|
| 01  | Rukoväť regulátora teploty              | 59914100 |
| 02  | Vymedzovacia vložka                     | 59914104 |
| 03  | Membrána                                | 1006500V |
| 03  | Upevňovací krúžok pre membránu Ukončené | 59914090 |
| 04  | Elektromagnetický ventil, 6 V           | 59914091 |
| 05  | Senzor, 6/9/12 V, Bluetooth             | 59914567 |
| 06  | Aerator a kľúč, M24x1, 6 l/min          | 59914105 |
| 07  | Spätný ventil s filtrom                 | 59914086 |
| 08  | Vstupný, čistiaci filter                | 59914085 |
| 09  | Tesnenie, 8x14.3x2                      | 59914087 |
| 10  | Regulátor teploty                       | 59914089 |
| 11  | Obmedzovač                              | 59914106 |
| N I | Tesnenie s filtrom                      | 1007900V |