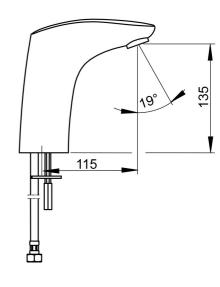

#### Technické vlastnosti

Velkosť DN (menovitý rozmer)DN15Dodávka teplej vodymax. +70°CPracovný tlak1-10 barSpojovacia veľkosťG3/8Projection112 mmSpätná klapka (STN EN 1717)AAMateriálMosadz