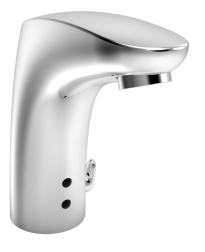

# 64432009 HANSAELECTRA - Umývadlová batéria, 9/12 V,

Bluetooth Ukončené

EAN: 4057304009389 static.hansa.com/64432009

- Verejné a poloverejné
- Bezdotyková, Samostatný transformátor, Bluetooth®
- Stojanková
- Chróm
- Pevné výtokové rameno, Liata konštrukcia
- Aerátor s ochranou proti krádeži, CASCADE® aerátor
- Rukoväť regulátora teploty vody

- Nastaviteľný obmedzovač teploty vody (súčasť dodávky, možnosť dodatočnej inštalácie), Prednastaviteľná teplota vody
- Zmiešavací ventil pre ručné nastavenie teploty vody, Spätný ventil (-y), Filter, filtre na nečistoty
- Autofocus senzor s automatickým zaostrovaním,
   Solenoidový /elektromagnetický/ ventil riadený impulzom
- Flexibilné pripojovacie hadičky
- Možnosť ďalšieho nastavenia softvéru (cez Bluetooth), Možnosť prestavenia na studenú alebo vopred zmiešanú vodu
- Bez sietového zdroja, Bez odtokovej garnitúry, Bez otvoru na tjahlo