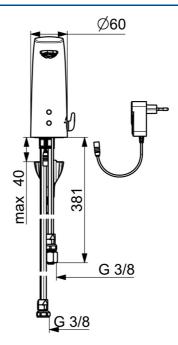

#### Caratteristiche tecniche

Misura DN (dimensione nominale)DN15Fornitura di acqua caldamax. +70° CPressione di esercizio0.5-5 barMisura della connessioneG3/8Projection112 mmBackflow prevention (EN1717)AAMaterialeOttone