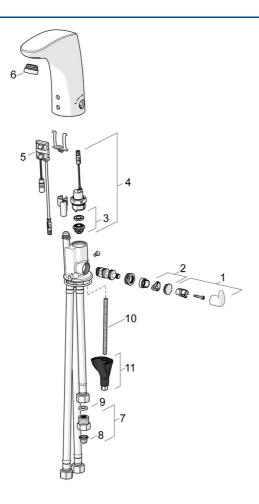

# Parti di ricambio

## SP64421109

|    | Nome                                             | Codice   |
|----|--------------------------------------------------|----------|
| 01 | Maniglia per regolazione della temperatura Cromo | 59914100 |
| 02 | Spinotto Cromo                                   | 59914104 |
| 03 | Membrana per valvola magnetica                   | 1006500V |
| 03 | Membrana con o-ring Fuori produzione             | 59914090 |
| 04 | Valvola Magnetica, 6 V                           | 59914091 |
| 05 | Sensore, 6/9/12 V, Bluetooth                     | 59914567 |
| 06 | Aereatore, M24x1 Cromo                           | 59914607 |
| 07 | Limitatore di portata, 5 L/min                   | 59914522 |
| 08 | Filtro per impurità                              | 59914085 |
| 09 | Giunto, 8x14.3x2                                 | 59914087 |
| 10 | Viti di fissaggio, M8x1, L=130                   | 59914474 |
| 11 | Set di fissaggio                                 | 59914475 |