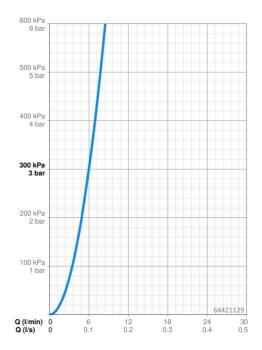

#### Caratteristiche flusso

Portata 3 bar 6.0 l/min
Perdita di pressione con portata (0,1 l/s) 3 bar