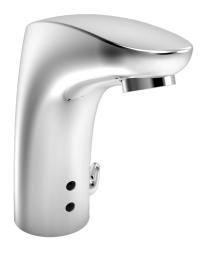

# 64421129 HANSAELECTRA - Miscelatore lavatoio a bassa pressione, 9/12 V, Bluetooth Fuori produzione

EAN: 4057304016011 static.hansa.com/64421129

- Lavabo
- Settore pubblico e semipubblico, Settore industriale
- Senza contatto, Trasformatore a spina, Bassa pressione, Bluetooth®
- Montaggio d'appoggio
- Cromo
- Bocca fissa
- A prova di furto, Rompigetto Standard

- Manopola di regolazione temperatura
- Filtro/i anti-impurità
- Sensore con autofocus, Valvola elettromagnetica, Alimentatore di corrente incluso
- Collegamento con flessibili
- Installazione 3S, impostazioni del software regolabili (tramite App)
- Senza piletta di scarico, Senza foro per saltarello