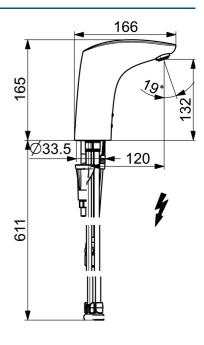

#### Caratteristiche tecniche

Misura DN (dimensione nominale)DN15Fornitura di acqua caldamax. +70° CPressione di esercizio0.5-5 barMisura della connessioneG3/8Projection112 mmBackflow prevention (EN1717)AAMaterialeOttone