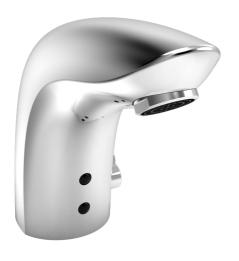

EAN: 4015474277083 static.hansa.com/64412211

- Openbaar en semi-openbaar
- Batterij gestuurd, Elektronisch
- Wastafelmontage
- Chroom
- Vaste uitloop
- CASCADE® mousseur
- Temperatuurgreep

- Temperatuur vast instelbaar
- Vuilfilter(s), Binnendeel voor temperatuur instelling
- Autofocus sensor, Magneetventiel, Indicatie voor (bijna) lege batterij
- Flexibele aansluitslang(en)
- Eenvoudig om te bouwen tot koud of voorgemengd water
- Zonder afvoergarnituur, Zonder trekstangopening