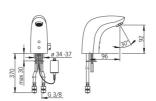

# Technische eigenschappen

DN-maat DN15
Warmwatertoevoer max. +70°C
Werkdruk 1-10 bar
Aansluitmaat G3/8
Projection 96 mm
Terugstroom beveiliging (EN1717) EB
Materiaal brass