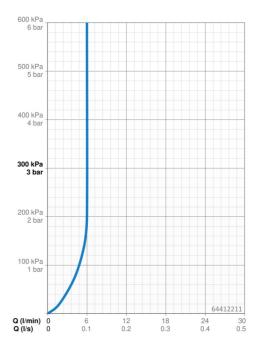

#### Doorstromingseigenschappen

Doorstroomhoeveelheid bij 3 bar (met debietregelaar)

6.0 l/min