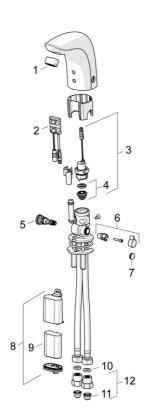

# Reserveonderdelen

## SP64412210

|    | Naam                                 | Code     |
|----|--------------------------------------|----------|
| 01 | Mousseur, M24x1, 6 l/min Chroom      | 59913727 |
| 02 | Fotocel, 6 V Stopgezet               | 59914093 |
| 02 | Fotocel, 6 V /72h/2min Stopgezet     | 59914286 |
| 02 | Fotocel, 6/9/12 V, Bluetooth         | 59914567 |
| 03 | Magneetventiel, 6 V                  | 59914091 |
| 04 | Membraam voor ventiel                | 1006500V |
| 04 | Membraamhouder Stopgezet             | 59914090 |
| 05 | Temperatuur regeling                 | 59914089 |
| 06 | Temperatuur hendel, L=15 Chroom      | 59914096 |
| 07 | Binnendeel temperatuurhendel Chroom  | 59914097 |
| 80 | Patareikarbik kompl., 2CR5 6 V       | 59914088 |
| 09 | Batterij, 2CR5 6 V                   | 59911670 |
| 10 | Dichting, 8x14.3x2                   | 59914087 |
| 11 | Vuilfilters                          | 59914085 |
| 12 | Vuilfilters met terugslagklep Chroom | 59914086 |