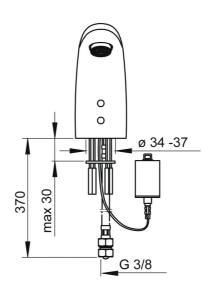

#### Technické vlastnosti

Veľkosť DN (menovitý rozmer)DN15Dodávka teplej vodymax. +70°CPracovný tlak1-10 barSpojovacia veľkosťG3/8Projection96 mmSpätná klapka (STN EN 1717)EBMateriálMosadz