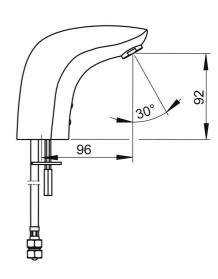

#### Technické vlastnosti

Veľkosť DN (menovitý rozmer)DN15Dodávka teplej vodymax. +70°CPracovný tlak1-10 barSpojovacia veľkosťG3/8Projection96 mmSpätná klapka (STN EN 1717)EBMateriálMosadz