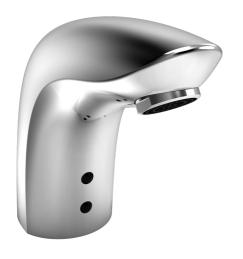

EAN: 4057304001079 static.hansa.com/64402211

- Verejné a poloverejné
- Batériová prevádzka, Bezdotyková
- Stojanková
- Chróm
- Pevné výtokové rameno

- CASCADE® aerátor
- Filter, filtre na nečistoty, Spätný ventil (-y)
- Autofocus senzor s automatickým zaostrovaním, Solenoidový /elektromagnetický/ ventil riadený impulzom, Indikátor nízkej kapacity napájacej batérie
- Pripojenie na studenú alebo vopred zmiešanú vodu
- Bez odtokovej garnitúry, Bez otvoru na tiahlo