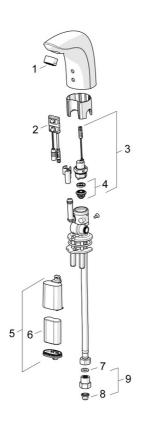

# Náhradné diely

## SP64402210

|    | Názov                                   | Kód      |
|----|-----------------------------------------|----------|
| 01 | Aerator, M24x1, 6 l/min                 | 59913727 |
| 02 | Senzor, 6 V Ukončené                    | 59914093 |
| 02 | Senzor, 6 V /72h/2min Ukončené          | 59914286 |
| 02 | Senzor, 6/9/12 V, Bluetooth             | 59914567 |
| 03 | Elektromagnetický ventil, 6 V           | 59914091 |
| 04 | Membrána                                | 1006500V |
| 04 | Upevňovací krúžok pre membránu Ukončené | 59914090 |
| 05 | Skrinka s monočlánkom, 2CR5 6 V         | 59914088 |
| 06 | Batéria, 2CR5 6 V                       | 59911670 |
| 07 | Tesnenie, 8x14.3x2                      | 59914087 |
| 08 | Vstupný, čistiaci filter                | 59914085 |
| 09 | Spätný ventil s filtrom                 | 59914086 |