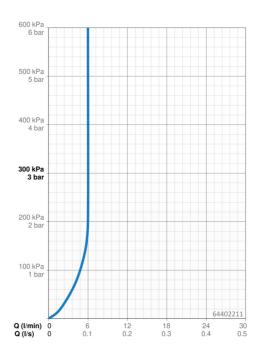

## Technické údaje

| Vlastnosti | prietoku |
|------------|----------|
|            |          |

Prietok pri tlaku 3 bar (s ovládačom prietoku)

6.0 l/min

#### Technické vlastnosti

Veľkosť DN (menovitý rozmer)DN15Dodávka teplej vodymax. +70°CPracovný tlak1-10 barSpojovacia veľkosťG3/8Projection96 mmSpätná klapka (STN EN 1717)EBMateriálMosadz