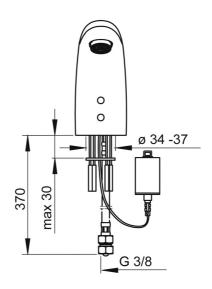

# Technische eigenschappen

DN-maat DN15
Warmwatertoevoer max. +70°C
Werkdruk 1-10 bar
Aansluitmaat G3/8
Projection 96 mm
Terugstroom beveiliging (EN1717) EB
Materiaal brass