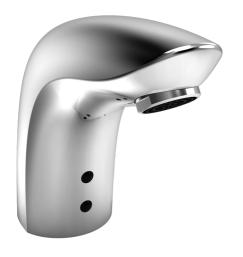

EAN: 4057304001079 static.hansa.com/64402211

- Openbaar en semi-openbaar
- Batterij gestuurd, Elektronisch
- Wastafelmontage
- Chroom
- Vaste uitloop

- CASCADE® mousseur
- Vuilfilter(s), Terugslagklep
- Autofocus sensor, Magneetventiel, Indicatie voor (bijna)
- Eén aansluiting voor koud- of voorgemengd water
- Zonder afvoergarnituur, Zonder trekstangopening