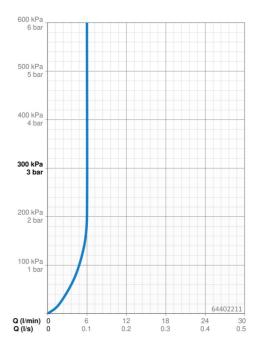

#### Doorstromingseigenschappen

Doorstroomhoeveelheid bij 3 bar (met debietregelaar)

6.0 l/min