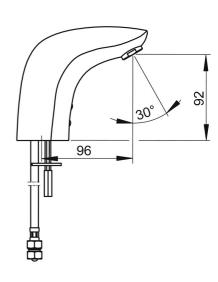

# Technische eigenschappen

DN-maat DN15
Warmwatertoevoer max. +70°C
Werkdruk 1-10 bar
Aansluitmaat G3/8
Projection 96 mm
Terugstroom beveiliging (EN1717) EB
Materiaal brass