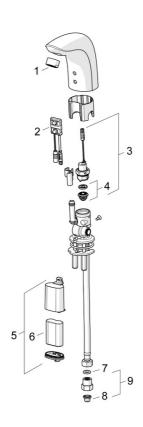

# Reserveonderdelen

## SP64402210

|    | Naam                                 | Code     |
|----|--------------------------------------|----------|
| 01 | Mousseur, M24x1, 6 l/min Chroom      | 59913727 |
| 02 | Fotocel, 6 V Stopgezet               | 59914093 |
| 02 | Fotocel, 6 V /72h/2min Stopgezet     | 59914286 |
| 02 | Fotocel, 6/9/12 V, Bluetooth         | 59914567 |
| 03 | Magneetventiel, 6 V                  | 59914091 |
| 04 | Membraam voor ventiel                | 1006500V |
| 04 | Membraamhouder Stopgezet             | 59914090 |
| 05 | Patareikarbik kompl., 2CR5 6 V       | 59914088 |
| 06 | Batterij, 2CR5 6 V                   | 59911670 |
| 07 | Dichting, 8x14.3x2                   | 59914087 |
| 08 | Vuilfilters                          | 59914085 |
| 09 | Vuilfilters met terugslagklep Chroom | 59914086 |