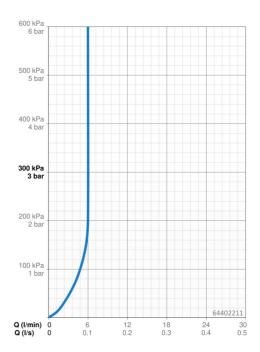

# Durchflusseigenschaften

Durchfluss bei 3 bar (mit Durchflussregler)

6.0 l/min