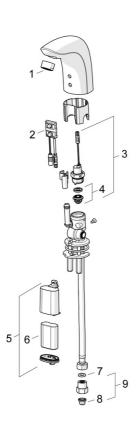

# Ersatzteile

### SP64402210

|    | Name                                     | ArtNr.   |
|----|------------------------------------------|----------|
| 01 | Luftsprudler, M24x1, 6 l/min             | 59913727 |
| 02 | Sensor, 6 V Ausgelaufen                  | 59914093 |
| 02 | Sensor, 6 V /72h/2min Ausgelaufen        | 59914286 |
| 02 | Sensor, 6/9/12 V, Bluetooth              | 59914567 |
| 03 | Magnetventil, 6 V                        | 59914091 |
| 04 | Membrane für Magnetventil                | 1006500V |
| 04 | Stützring Membrane Ausgelaufen           | 59914090 |
| 05 | Batteriegehäuse inkl. Batterie, 2CR5 6 V | 59914088 |
| 06 | Batterie, 2CR5 6 V                       | 59911670 |
| 07 | Dichtung, 8x14.3x2                       | 59914087 |
| 08 | Schmutzfangsiebe                         | 59914085 |
| 09 | Stopfen Rückschlagventil                 | 59914086 |