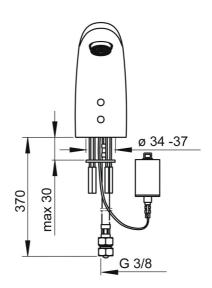

### Technische Eigenschaften

DN-Größe (Nennmaß)

Warmwasserversorgung

Arbeitsdruck

Anschlussgröße

Ausladung

Sicherungseinrichtung (EN1717)

Werkstoff

DN15

max. +70°C

1-10 bar

63/8

96 mm

BE

Werkstoff

Messing