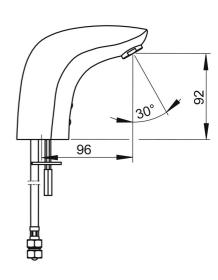

### Technische Eigenschaften

DN-Größe (Nennmaß)

Warmwasserversorgung

Arbeitsdruck

Anschlussgröße

Ausladung

Sicherungseinrichtung (EN1717)

Werkstoff

DN15

max. +70°C

1-10 bar

63/8

96 mm

BE

Werkstoff

Messing