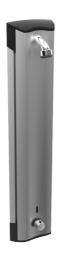

# 64152200 HANSAELECTRA - Douchepaneel, 6 V

EAN: 4015474277205 static.hansa.com/64152200

- Openbaar en semi-openbaar
- Elektronisch, Thermostatisch, Batterij gestuurd
- Wandmontage
- Aluminium/Chroom
- Temperatuurgreep, Veiligheidshendel
- Hoofddouche

- Veiligheidsblokkering tegen verbranden bij 38 °C
- Vuilfilter(s), Terugslagklep
- Autofocus sensor, Magneetventiel, Indicatie voor (bijna) lege batterij
- Flexibele aansluitslang(en)
- Software instellingen zijn aan te passen (met magneet of met magneetsleutel)