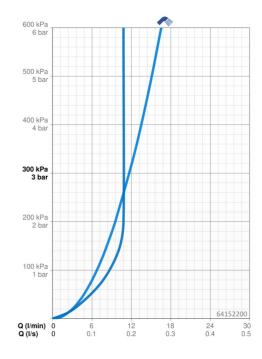

#### Doorstromingseigenschappen

Doorstroomhoeveelheid bij 3 bar11.7 l/minDoorstroomhoeveelheid bij 3 bar (met debietregelaar)10.8 l/minDrukverlies bij doorstroomhoeveelheid (0,2 l/s)3 bar