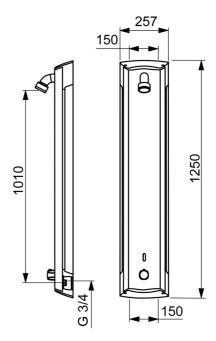

#### Technische eigenschappen

DN-maat DN15
Warmwatertoevoer max. +70°C
Werkdruk 1-10 bar
Aansluitmaat G3/4
Inbouwbreedte CC150
Terugstroom beveiliging (EN1717) EB
Materiaal Aluminium