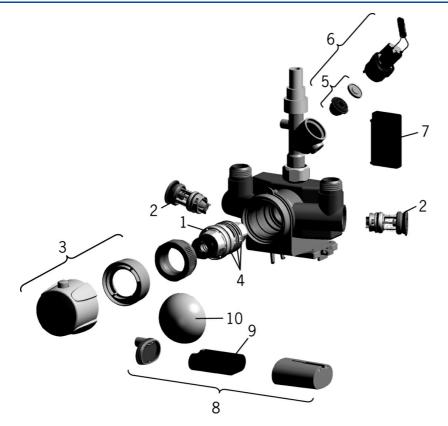

### SP64152200

|      | Naam                           | Code     |
|------|--------------------------------|----------|
| 01   | Thermostaat/binnenwerk, 3.4    | 59914114 |
| 02   | Vuilfilters met terugslagklep  | 59914237 |
| 03   | Temperatuur hendel             | 59914238 |
| 04   | O-ring                         | 59914113 |
| 05   | Membraam voor ventiel          | 1006500V |
| 05   | Membraamhouder Stopgezet       | 59914090 |
| 06   | Magneetventiel, 6 V            | 59914091 |
| 07   | Fotocel, 6 V                   | 59914239 |
| 80   | Patareikarbik kompl., 2CR5 6 V | 59914088 |
| 09   | Batterij, 2CR5 6 V             | 59911670 |
| 10   | Beschermingskapje Stopgezet    | 59914240 |
| N.I. | Temperature adjustment limiter | 59914426 |