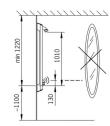

#### Technische Eigenschaften

DN-Größe (Nennmaß)

Warmwasserversorgung

Arbeitsdruck

Anschlussgröße

Installationsabstand

Sciherungseinrichtung (EN1717)

Werkstoff

DN15

max. +70°C

1-10 bar

63/4

CC150

EB

Werkstoff

Aluminium