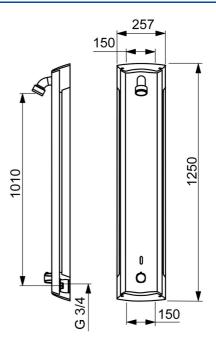

#### Technische Eigenschaften

DN-Größe (Nennmaß)

Warmwasserversorgung

Arbeitsdruck

Anschlussgröße

Installationsabstand

Sciherungseinrichtung (EN1717)

Werkstoff

DN15

max. +70°C

1-10 bar

63/4

CC150

EB

Werkstoff

Aluminium