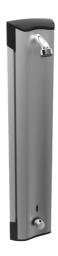

# 64152200 HANSAELECTRA - Duschpaneel, 6 V

EAN: 4015474277205 static.hansa.com/64152200

- öffentliche & halböffentliche Bereiche
- Berührungslos, Thermostat, Batteriebetrieb
- Wandmontage
- Aluminium/Chrom
- Temperatureinstellgriff, Sicherheitshebel
- Kopfbrause

- Sicherheitssperre gegen Verbrühen bei 38°C
- Schmutzfilter, Rückflussverhinderer
- PSD-Sensor mit Autofocus, Magnetventil, Batterie-Leer-Anzeige
- Anschluss über flexible Druckschläuche
- Softwareeinstellungen per Magnetschlüssel veränderbar