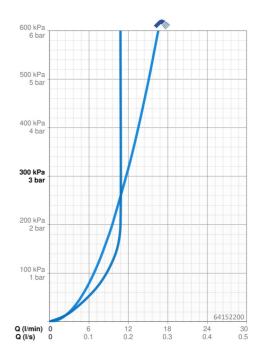

#### Durchflusseigenschaften

 Durchfluss bei 3 bar
 11.7 l/min

 Durchfluss bei 3 bar (mit Durchflussregler)
 10.8 l/min

 Druckverlust bei einem Durchfluss von 0,2 l/s
 3 bar