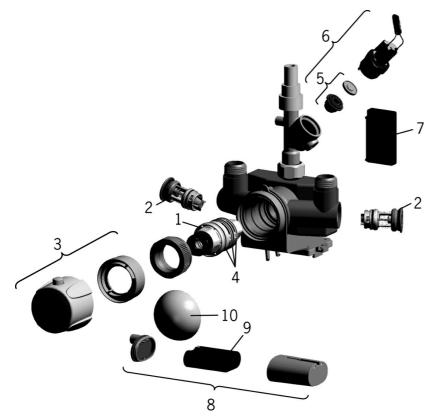

# Ersatzteile

## SP64152200

|      | Name                                     | ArtNr.   |  |
|------|------------------------------------------|----------|--|
| 01   | Thermostatkartusche, 3.4                 | 59914114 |  |
| 02   | Stopfen Rückschlagventil                 | 59914237 |  |
| 03   | Temperatureinstellgriff                  | 59914238 |  |
| 04   | O-Ringsatz                               | 59914113 |  |
| 05   | Membrane für Magnetventil                | 1006500V |  |
| 05   | Stützring Membrane Ausgelaufen           | 59914090 |  |
| 06   | Magnetventil, 6 V                        | 59914091 |  |
| 07   | Sensor, 6 V                              | 59914239 |  |
| 08   | Batteriegehäuse inkl. Batterie, 2CR5 6 V | 59914088 |  |
| 09   | Batterie, 2CR5 6 V                       | 59911670 |  |
| 10   | Schutzkappe Ausgelaufen                  | 59914240 |  |
| N.I. | Temperaturanschlag                       | 59914426 |  |